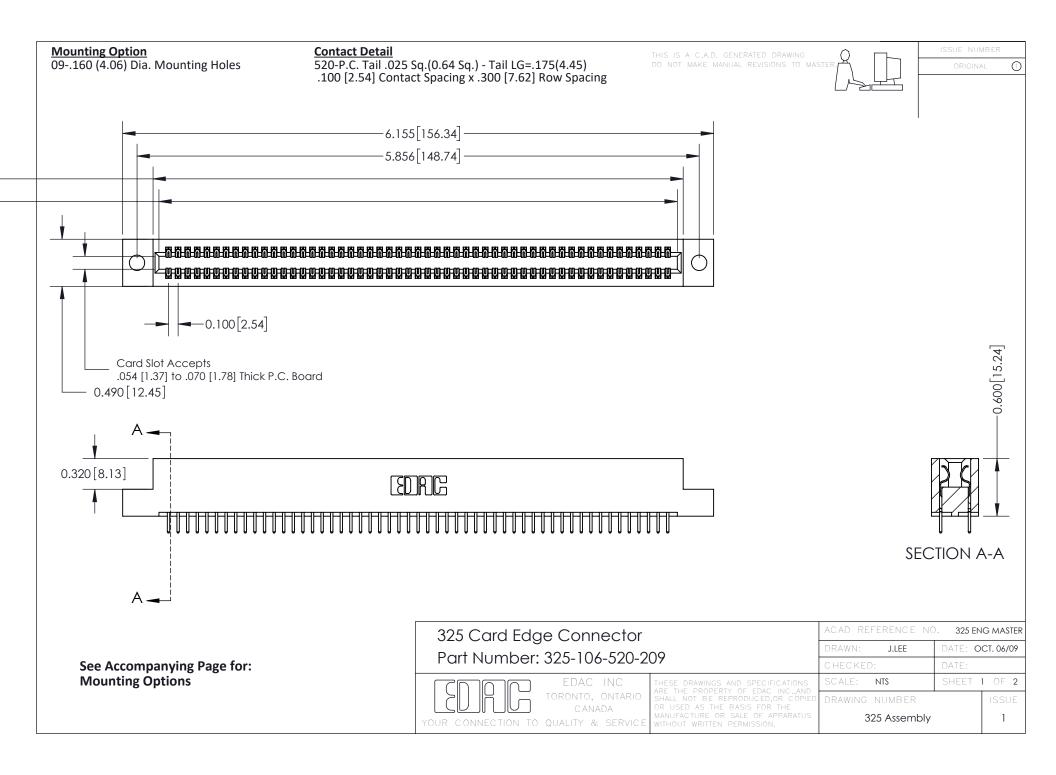

THIS IS A C.A.D. GENERATED DRAWING
DO NOT MAKE MANUAL REVISIONS TO MASTER.



ISSUE NUMBER

ORIGINAL

1



| 325 Card Edge Connector<br>Mounting Options |                                                                                                                                                                                                 | ACAD REFERENCE NO. 325 ENG MASTER |             |         |           |
|---------------------------------------------|-------------------------------------------------------------------------------------------------------------------------------------------------------------------------------------------------|-----------------------------------|-------------|---------|-----------|
|                                             |