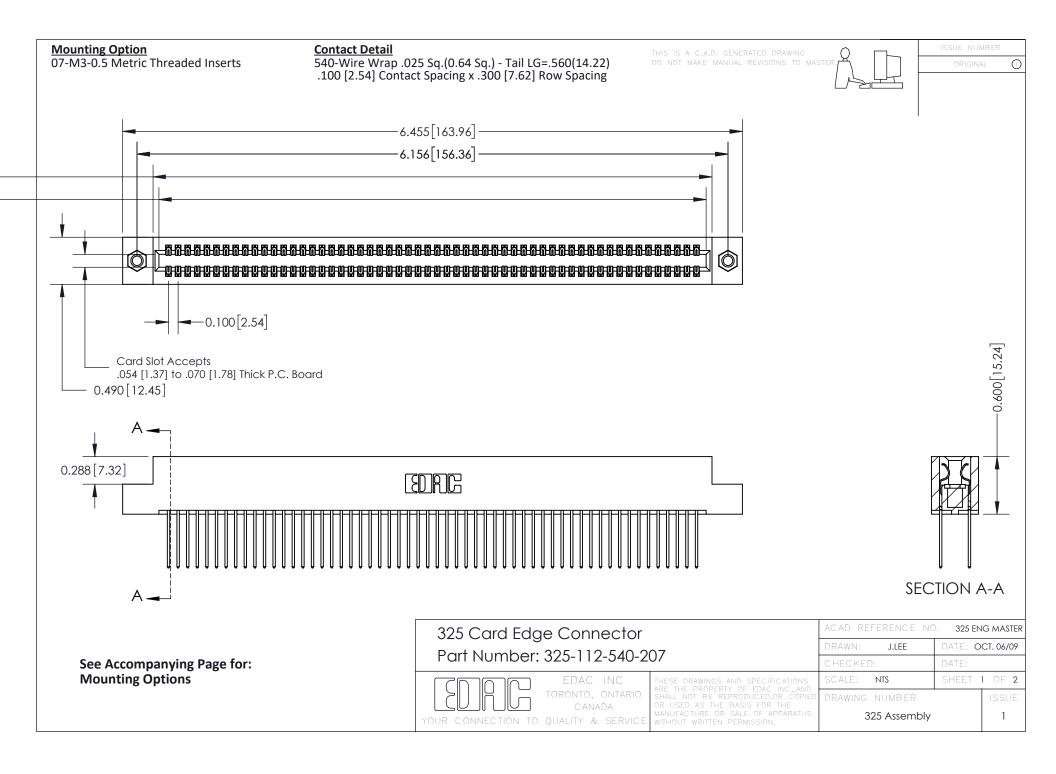

THIS IS A C.A.D. GENERATED DRAWING
DO NOT MAKE MANUAL REVISIONS TO MASTER.

ISSUE NUMBER

ORIGINAL

1

| 325 Card Edge Connector<br>Mounting Options |                                                                                                                                                                                                 | ACAD REFERENCE NO. 325 ENG MASTER |             |         |           |
|---------------------------------------------|-------------------------------------------------------------------------------------------------------------------------------------------------------------------------------------------------|-----------------------------------|-------------|---------|-----------|
|                                             |                                                                                                                                                                                                 | DRAWN:                            | J.LEE       | DATE: O | CT. 06/09 |
|                                             |                                                                                                                                                                                                 | CHECKED:                          |             | DATE:   |           |
| TORONTO, ONTARIO CANADA                     | THESE DRAWINGS AND SPECIFICATIONS ARE THE PROPERTY OF EDAC INC.,AND SHALL NOT BE REPRODUCED,OR COPIED OR USED AS THE BASIS FOR THE MANUFACTURE OR SALE OF APPARATUS WITHOUT WRITTEN PERMISSION. | SCALE:                            | NTS         | SHEET : | 2 OF 2    |
|                                             |                                                                                                                                                                                                 | DRAWING                           | NUMBER      |         | ISSUE     |
|                                             |                                                                                                                                                                                                 | 3                                 | 25 Assembly |         | 1         |