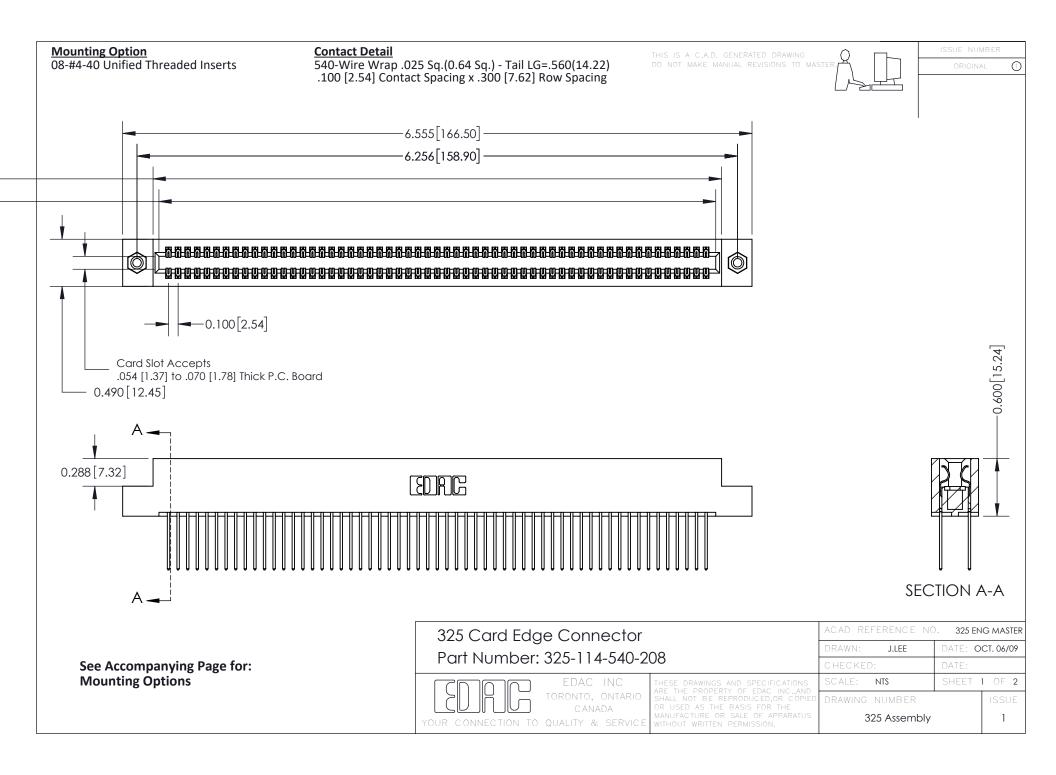

THIS IS A C.A.D. GENERATED DRAWING
DO NOT MAKE MANUAL REVISIONS TO MASTER.

ISSUE NUMBER

ORIGINAL

1

| 325 Card Edge Connector<br>Mounting Options |                                                                                                                                                                                                 | ACAD REFERENCE NO. 325 ENG MASTER |             |         |           |
|---------------------------------------------|-------------------------------------------------------------------------------------------------------------------------------------------------------------------------------------------------|-----------------------------------|-------------|---------|-----------|
|                                             |                                                                                                                                                                                                 | DRAWN:                            | J.LEE       | DATE: O | CT. 06/09 |
|                                             |                                                                                                                                                                                                 | CHECKED:                          |             | DATE:   |           |
| TORONTO, ONTARIO CANADA                     | THESE DRAWINGS AND SPECIFICATIONS ARE THE PROPERTY OF EDAC INC.,AND SHALL NOT BE REPRODUCED,OR COPIED OR USED AS THE BASIS FOR THE MANUFACTURE OR SALE OF APPARATUS WITHOUT WRITTEN PERMISSION. | SCALE:                            | NTS         | SHEET : | 2 OF 2    |
|                                             |                                                                                                                                                                                                 | DRAWING                           | NUMBER      |         | ISSUE     |
|                                             |                                                                                                                                                                                                 | 3                                 | 25 Assembly |         | 1         |