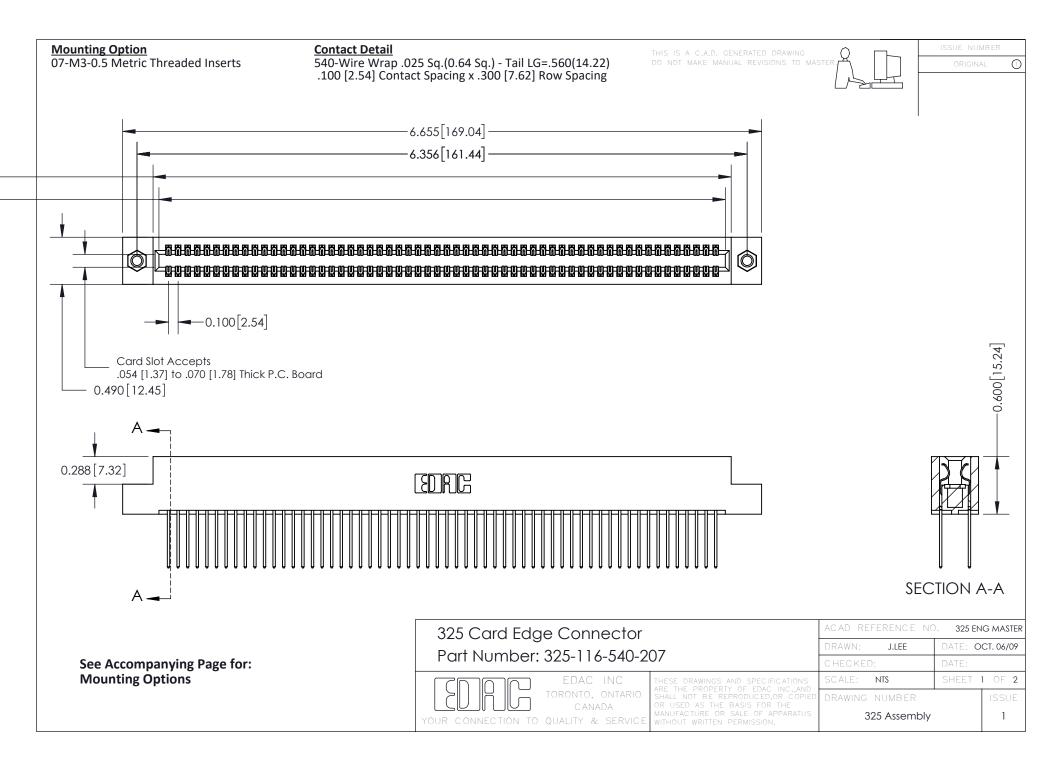

THIS IS A C.A.D. GENERATED DRAWING
DO NOT MAKE MANUAL REVISIONS TO MASTER.

ISSUE NUMBER

ORIGINAL

1

| 325 Card Edge Connector<br>Mounting Options |                                                                                                                                                                                                 | ACAD REFERENCE NO. 325 ENG MASTER |             |         |           |
|---------------------------------------------|-------------------------------------------------------------------------------------------------------------------------------------------------------------------------------------------------|-----------------------------------|-------------|---------|-----------|
|                                             |                                                                                                                                                                                                 | DRAWN:                            | J.LEE       | DATE: O | CT. 06/09 |
|                                             |                                                                                                                                                                                                 | CHECKED:                          |             | DATE:   |           |
| TORONTO, ONTARIO CANADA                     | THESE DRAWINGS AND SPECIFICATIONS ARE THE PROPERTY OF EDAC INC.,AND SHALL NOT BE REPRODUCED,OR COPIED OR USED AS THE BASIS FOR THE MANUFACTURE OR SALE OF APPARATUS WITHOUT WRITTEN PERMISSION. | SCALE:                            | NTS         | SHEET : | 2 OF 2    |
|                                             |                                                                                                                                                                                                 | DRAWING                           | NUMBER      |         | ISSUE     |
|                                             |                                                                                                                                                                                                 | 3                                 | 25 Assembly |         | 1         |