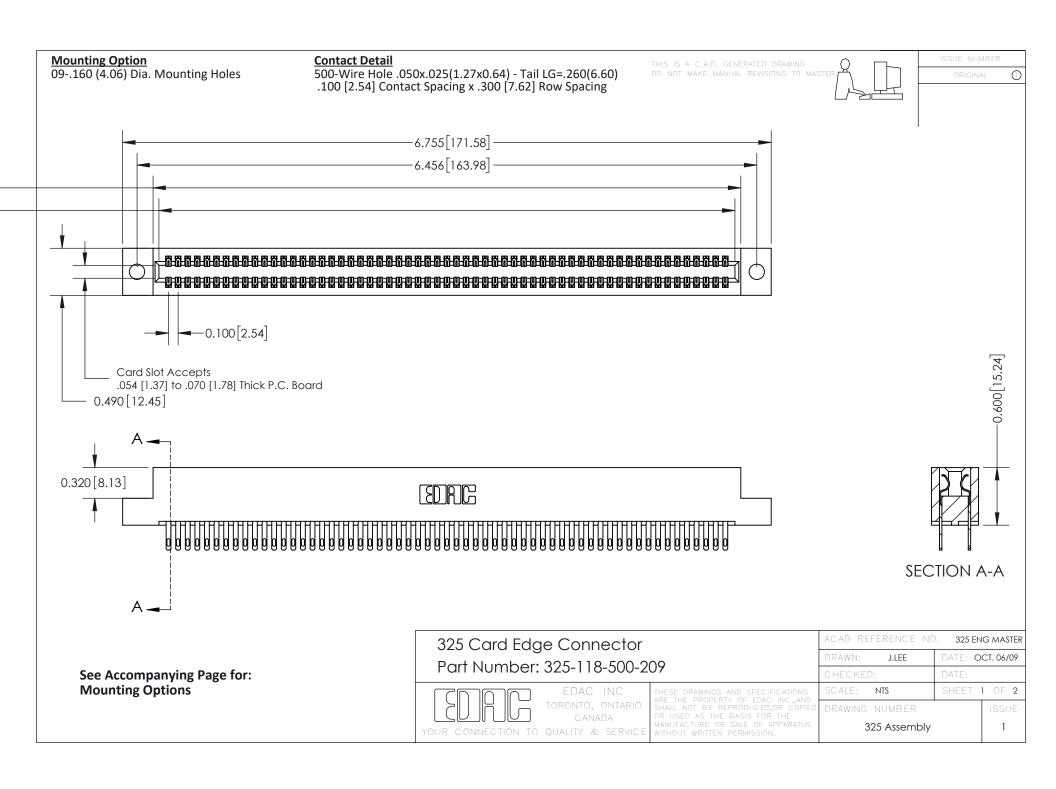

THIS IS A C.A.D. GENERATED DRAWING
DO NOT MAKE MANUAL REVISIONS TO MASTER.

ISSUE NUMBER

ORIGINAL

1

| 325 Card Edge Connector<br>Mounting Options |                                                                                                                                                                                                 | ACAD REFERENCE NO. 325 ENG MASTER |             |         |           |
|---------------------------------------------|-------------------------------------------------------------------------------------------------------------------------------------------------------------------------------------------------|-----------------------------------|-------------|---------|-----------|
|                                             |                                                                                                                                                                                                 | DRAWN:                            | J.LEE       | DATE: O | CT. 06/09 |
|                                             |                                                                                                                                                                                                 | CHECKED:                          |             | DATE:   |           |
| TORONTO, ONTARIO CANADA                     | THESE DRAWINGS AND SPECIFICATIONS ARE THE PROPERTY OF EDAC INC.,AND SHALL NOT BE REPRODUCED,OR COPIED OR USED AS THE BASIS FOR THE MANUFACTURE OR SALE OF APPARATUS WITHOUT WRITTEN PERMISSION. | SCALE:                            | NTS         | SHEET : | 2 OF 2    |
|                                             |                                                                                                                                                                                                 | DRAWING                           | NUMBER      |         | ISSUE     |
|                                             |                                                                                                                                                                                                 | 3                                 | 25 Assembly |         | 1         |