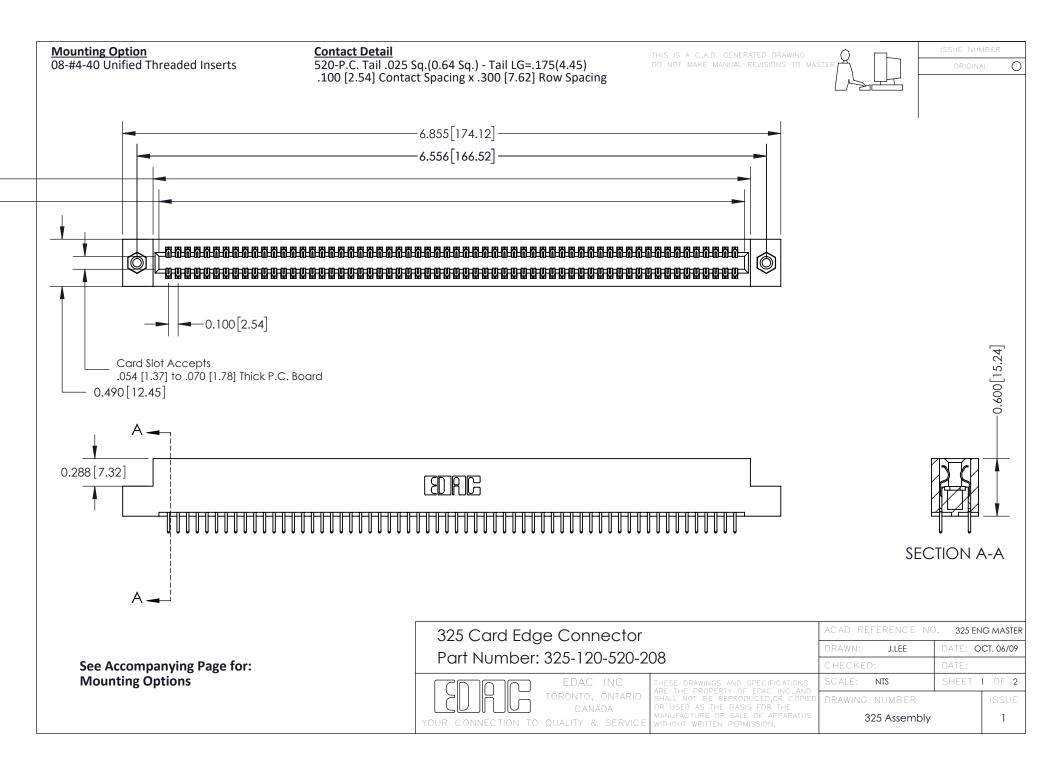

THIS IS A C.A.D. GENERATED DRAWING
DO NOT MAKE MANUAL REVISIONS TO MASTER.

ISSUE NUMBER

ORIGINAL

1

| 325 Card Edge Connector<br>Mounting Options |                                                                                                                                                                                                 | ACAD REFERENCE NO. 325 ENG MASTER |             |         |           |
|---------------------------------------------|-------------------------------------------------------------------------------------------------------------------------------------------------------------------------------------------------|-----------------------------------|-------------|---------|-----------|
|                                             |                                                                                                                                                                                                 | DRAWN:                            | J.LEE       | DATE: O | CT. 06/09 |
|                                             |                                                                                                                                                                                                 | CHECKED:                          |             | DATE:   |           |
| TORONTO, ONTARIO CANADA                     | THESE DRAWINGS AND SPECIFICATIONS ARE THE PROPERTY OF EDAC INC.,AND SHALL NOT BE REPRODUCED,OR COPIED OR USED AS THE BASIS FOR THE MANUFACTURE OR SALE OF APPARATUS WITHOUT WRITTEN PERMISSION. | SCALE:                            | NTS         | SHEET : | 2 OF 2    |
|                                             |                                                                                                                                                                                                 | DRAWING                           | NUMBER      |         | ISSUE     |
|                                             |                                                                                                                                                                                                 | 3                                 | 25 Assembly |         | 1         |