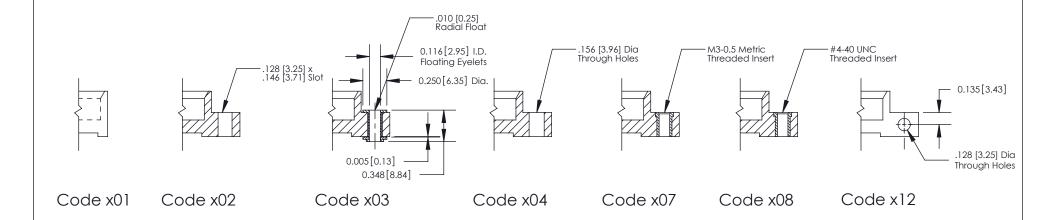

THIS IS A C.A.D. GENERATED DRAWING
DO NOT MAKE MANUAL REVISIONS TO MASTER

1220F NOWRE

DRIGINAL

1

|                  | 333 Series Card Edge Connector                                                                                                                                                                                                                                                                                                                                                                                                                                                                                                                                                                                                                                                                                                                                                                                                                                                                                                                                                                                                                                                                                                                                                                                                                                                                                                                                                                                                                                                                                                                                                                                                                                                                                                                                                                                                                                                                                                                                                                                                                                                                                                 |                                  | ACAD REFERENCE NO. 333 ENG MASTER |             |           |        |
|------------------|--------------------------------------------------------------------------------------------------------------------------------------------------------------------------------------------------------------------------------------------------------------------------------------------------------------------------------------------------------------------------------------------------------------------------------------------------------------------------------------------------------------------------------------------------------------------------------------------------------------------------------------------------------------------------------------------------------------------------------------------------------------------------------------------------------------------------------------------------------------------------------------------------------------------------------------------------------------------------------------------------------------------------------------------------------------------------------------------------------------------------------------------------------------------------------------------------------------------------------------------------------------------------------------------------------------------------------------------------------------------------------------------------------------------------------------------------------------------------------------------------------------------------------------------------------------------------------------------------------------------------------------------------------------------------------------------------------------------------------------------------------------------------------------------------------------------------------------------------------------------------------------------------------------------------------------------------------------------------------------------------------------------------------------------------------------------------------------------------------------------------------|----------------------------------|-----------------------------------|-------------|-----------|--------|
| Mounting Options |                                                                                                                                                                                                                                                                                                                                                                                                                                                                                                                                                                                                                                                                                                                                                                                                                                                                                                                                                                                                                                                                                                                                                                                                                                                                                                                                                                                                                                                                                                                                                                                                                                                                                                                                                                                                                                                                                                                                                                                                                                                                                                                                | DRAWN:                           | J.LEE                             | DATE: O     | CT. 14/09 |        |
|                  |                                                                                                                                                                                                                                                                                                                                                                                                                                                                                                                                                                                                                                                                                                                                                                                                                                                                                                                                                                                                                                                                                                                                                                                                                                                                                                                                                                                                                                                                                                                                                                                                                                                                                                                                                                                                                                                                                                                                                                                                                                                                                                                                | CHECKED:                         |                                   | DATE:       |           |        |
|                  | EDAC INC TORONTO, ONTARIO CANADA CANA |                                  | SCALE:                            | NTS         | SHEET ;   | 3 OF 4 |
|                  |                                                                                                                                                                                                                                                                                                                                                                                                                                                                                                                                                                                                                                                                                                                                                                                                                                                                                                                                                                                                                                                                                                                                                                                                                                                                                                                                                                                                                                                                                                                                                                                                                                                                                                                                                                                                                                                                                                                                                                                                                                                                                                                                |                                  | DRAWING                           | NUMBER      |           | ISSUE  |
|                  | YOUR CONNECTION TO QUALITY & SERVICE                                                                                                                                                                                                                                                                                                                                                                                                                                                                                                                                                                                                                                                                                                                                                                                                                                                                                                                                                                                                                                                                                                                                                                                                                                                                                                                                                                                                                                                                                                                                                                                                                                                                                                                                                                                                                                                                                                                                                                                                                                                                                           | MANUFACTURE OR SALE OF APPARATUS | 3                                 | 33 Assembly |           | 1      |

ISSUE NUMBER

ORIGINAL