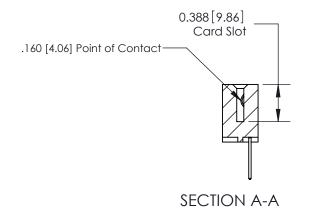

|                              | 23 Cara Lago Connector     |                                                                     |           |            |  |  |
|------------------------------|----------------------------|---------------------------------------------------------------------|-----------|------------|--|--|
|                              | · ·                        |                                                                     | DRAWN:    | J.LEE      |  |  |
| Part Number: 333-006-523-103 |                            |                                                                     |           | CHECKED:   |  |  |
|                              |                            | THESE DRAWINGS AND SPECIFICATIONS ARE THE PROPERTY OF EDAC INC.,AND | SCALE: I  | NTS        |  |  |
|                              | TORONTO, ONTARIO<br>CANADA | SHALL NOT BE REPRODUCED, OR COPIED OR USED AS THE BASIS FOR THE     | DRAWING 1 | NUMBER     |  |  |
| OUR CONNECTION TO            | 07111111271                | MANUFACTURE OR SALE OF APPARATUS                                    | 33        | 3 Assembly |  |  |