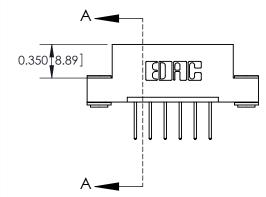

|                              | 23 Cara Lago Connector     |                                                                     |           |            |  |  |
|------------------------------|----------------------------|---------------------------------------------------------------------|-----------|------------|--|--|
|                              | · ·                        |                                                                     | DRAWN:    | J.LEE      |  |  |
| Part Number: 333-006-523-103 |                            |                                                                     |           | CHECKED:   |  |  |
|                              |                            | THESE DRAWINGS AND SPECIFICATIONS ARE THE PROPERTY OF EDAC INC.,AND | SCALE: I  | NTS        |  |  |
|                              | TORONTO, ONTARIO<br>CANADA | SHALL NOT BE REPRODUCED, OR COPIED OR USED AS THE BASIS FOR THE     | DRAWING 1 | NUMBER     |  |  |
| OUR CONNECTION TO            | 07111111271                | MANUFACTURE OR SALE OF APPARATUS                                    | 33        | 3 Assembly |  |  |