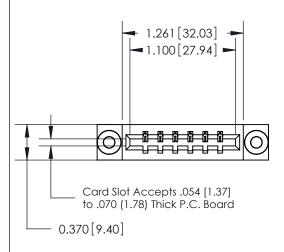

|                              | 23 Cara Lago Connector     |                                                                     |           |            |  |  |
|------------------------------|----------------------------|---------------------------------------------------------------------|-----------|------------|--|--|
|                              | · ·                        |                                                                     | DRAWN:    | J.LEE      |  |  |
| Part Number: 333-006-523-103 |                            |                                                                     |           | CHECKED:   |  |  |
|                              |                            | THESE DRAWINGS AND SPECIFICATIONS ARE THE PROPERTY OF EDAC INC.,AND | SCALE: I  | NTS        |  |  |
|                              | TORONTO, ONTARIO<br>CANADA | SHALL NOT BE REPRODUCED, OR COPIED OR USED AS THE BASIS FOR THE     | DRAWING 1 | NUMBER     |  |  |
| OUR CONNECTION TO            | 07111111271                | MANUFACTURE OR SALE OF APPARATUS                                    | 33        | 3 Assembly |  |  |