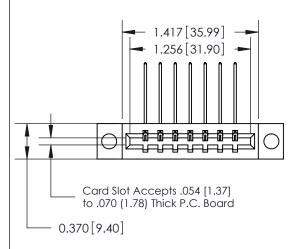

## **See Accompanying Page for:**

- Bend Detail
- Mounting Options
- Features and Specifications

THIS IS A C.A.D. GENERATED DRAWING

ISSUE NUMBER

ORIGINAL

1

| 0.388[9.86]<br>Card Slot     |
|------------------------------|
| .160 [4.06] Point of Contact |
|                              |
| SECTION A-A                  |

| 333-007-559-6                |                                 |
|------------------------------|---------------------------------|
| EDAC INC<br>TORONTO, ONTARIO | THESE DR<br>ARE THE<br>SHALL NO |