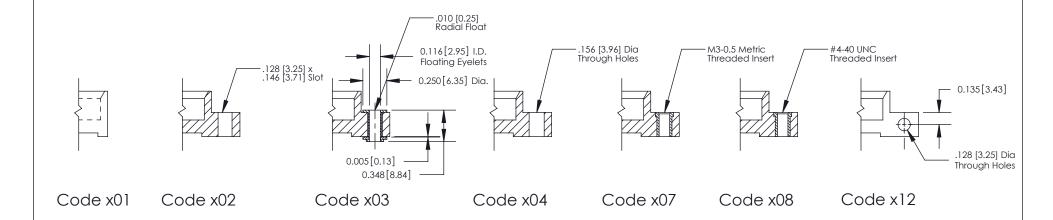

#### **Mounting Option**

04-.156 (3.96) Dia. Mounting Holes

THIS IS A C.A.D. GENERATED DRAWING
DO NOT MAKE MANUAL REVISIONS TO MASTER

1220F NOWRE

DRIGINAL

1

| 333 Series Card Edge Connector<br>Mounting Options |                                                                                                                                                                                                                                                                                                                                                                                                                                                                                                                                                                                                                                                                                                                                                                                                                                                                                                                                                                                                                                                                                                                                                                                                                                                                                                                                                                                                                                                                                                                                                                                                                                                                                                                                                                                                                                                                                                                                                                                                                                                                                                                                | ACAD REFERENCE NO. 333 ENG MASTER                                                                      |         |             |           |        |
|----------------------------------------------------|--------------------------------------------------------------------------------------------------------------------------------------------------------------------------------------------------------------------------------------------------------------------------------------------------------------------------------------------------------------------------------------------------------------------------------------------------------------------------------------------------------------------------------------------------------------------------------------------------------------------------------------------------------------------------------------------------------------------------------------------------------------------------------------------------------------------------------------------------------------------------------------------------------------------------------------------------------------------------------------------------------------------------------------------------------------------------------------------------------------------------------------------------------------------------------------------------------------------------------------------------------------------------------------------------------------------------------------------------------------------------------------------------------------------------------------------------------------------------------------------------------------------------------------------------------------------------------------------------------------------------------------------------------------------------------------------------------------------------------------------------------------------------------------------------------------------------------------------------------------------------------------------------------------------------------------------------------------------------------------------------------------------------------------------------------------------------------------------------------------------------------|--------------------------------------------------------------------------------------------------------|---------|-------------|-----------|--------|
|                                                    |                                                                                                                                                                                                                                                                                                                                                                                                                                                                                                                                                                                                                                                                                                                                                                                                                                                                                                                                                                                                                                                                                                                                                                                                                                                                                                                                                                                                                                                                                                                                                                                                                                                                                                                                                                                                                                                                                                                                                                                                                                                                                                                                | DRAWN:                                                                                                 | J.LEE   | DATE: O     | CT. 14/09 |        |
|                                                    |                                                                                                                                                                                                                                                                                                                                                                                                                                                                                                                                                                                                                                                                                                                                                                                                                                                                                                                                                                                                                                                                                                                                                                                                                                                                                                                                                                                                                                                                                                                                                                                                                                                                                                                                                                                                                                                                                                                                                                                                                                                                                                                                | CHECKED                                                                                                | ):      | DATE:       |           |        |
|                                                    | THE PROPERTY OF THE PROPERTY O |                                                                                                        | SCALE:  | NTS         | SHEET ;   | 3 OF 4 |
|                                                    | TORONTO, ONTARIO                                                                                                                                                                                                                                                                                                                                                                                                                                                                                                                                                                                                                                                                                                                                                                                                                                                                                                                                                                                                                                                                                                                                                                                                                                                                                                                                                                                                                                                                                                                                                                                                                                                                                                                                                                                                                                                                                                                                                                                                                                                                                                               | ARE THE PROPERTY OF EDAC INC.,AND<br>SHALL NOT BE REPRODUCED,OR COPIED<br>OR USED AS THE BASIS FOR THE | DRAWING | NUMBER      |           | ISSUE  |
|                                                    | YOUR CONNECTION TO QUALITY & SERVICE                                                                                                                                                                                                                                                                                                                                                                                                                                                                                                                                                                                                                                                                                                                                                                                                                                                                                                                                                                                                                                                                                                                                                                                                                                                                                                                                                                                                                                                                                                                                                                                                                                                                                                                                                                                                                                                                                                                                                                                                                                                                                           | MANUFACTURE OR SALE OF APPARATUS                                                                       | 3       | 33 Assembly |           | 1      |