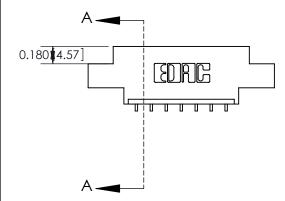

ACAD REFERENCE NO. 333 ENG MASTER

THIS IS A C.A.D. GENERATED DRAWING DO NOT MAKE MANUAL REVISIONS TO MASTER.

1

| 333 Series Card Edge Connector<br>Contact Bend Detail |                                                                                                  | ACAD REFERENCE NO. 333 ENG MASTER |                  |        |  |
|-------------------------------------------------------|--------------------------------------------------------------------------------------------------|-----------------------------------|------------------|--------|--|
|                                                       |                                                                                                  | DRAWN: J.LEE                      | DATE: OCT. 14/09 |        |  |
|                                                       |                                                                                                  | CHECKED:                          | DATE:            |        |  |
| EDAC INC                                              | THESE DRAWINGS AND SPECIFICATIONS                                                                | SCALE: NTS                        | SHEET :          | 2 OF 4 |  |
| TORONTO, ONTARIO                                      | ARE THE PROPERTY OF EDAC INC.,AND SHALL NOT BE REPRODUCED,OR COPIED OR USED AS THE BASIS FOR THE | DRAWING NUMBER                    |                  | ISSUE  |  |
| YOUR CONNECTION TO QUALITY & SERVICE                  | MANUFACTURE OR SALE OF APPARATUS                                                                 | 333 Assembly                      |                  | 1      |  |