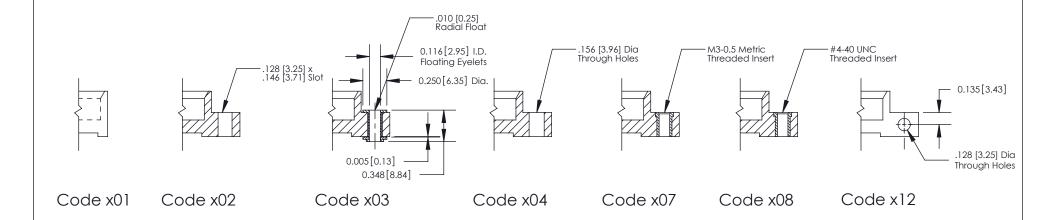

### **Mounting Option**

07-M3-0.5 Metric Threaded Inserts

THIS IS A C.A.D. GENERATED DRAWING
DO NOT MAKE MANUAL REVISIONS TO MASTER

1220F NOWRE

DRIGINAL

1

| 333 Series Card Edge Connector |                                                                                                                                                                                                                                                                                                                                                                                                                                                                                                                                                                                                                                                                                                                                                                                                                                                                                                                                                                                                                                                                                                                                                                                                                                                                                                                                                                                                                                                                                                                                                                                                                                                                                                                                                                                                                                                                                                                                                                                                                                                                                                                                | ACAD REFERENCE NO. 333 ENG MASTER                                                                      |         |             |           |        |
|--------------------------------|--------------------------------------------------------------------------------------------------------------------------------------------------------------------------------------------------------------------------------------------------------------------------------------------------------------------------------------------------------------------------------------------------------------------------------------------------------------------------------------------------------------------------------------------------------------------------------------------------------------------------------------------------------------------------------------------------------------------------------------------------------------------------------------------------------------------------------------------------------------------------------------------------------------------------------------------------------------------------------------------------------------------------------------------------------------------------------------------------------------------------------------------------------------------------------------------------------------------------------------------------------------------------------------------------------------------------------------------------------------------------------------------------------------------------------------------------------------------------------------------------------------------------------------------------------------------------------------------------------------------------------------------------------------------------------------------------------------------------------------------------------------------------------------------------------------------------------------------------------------------------------------------------------------------------------------------------------------------------------------------------------------------------------------------------------------------------------------------------------------------------------|--------------------------------------------------------------------------------------------------------|---------|-------------|-----------|--------|
|                                |                                                                                                                                                                                                                                                                                                                                                                                                                                                                                                                                                                                                                                                                                                                                                                                                                                                                                                                                                                                                                                                                                                                                                                                                                                                                                                                                                                                                                                                                                                                                                                                                                                                                                                                                                                                                                                                                                                                                                                                                                                                                                                                                | DRAWN:                                                                                                 | J.LEE   | DATE: O     | CT. 14/09 |        |
|                                | Mounting Options                                                                                                                                                                                                                                                                                                                                                                                                                                                                                                                                                                                                                                                                                                                                                                                                                                                                                                                                                                                                                                                                                                                                                                                                                                                                                                                                                                                                                                                                                                                                                                                                                                                                                                                                                                                                                                                                                                                                                                                                                                                                                                               |                                                                                                        | CHECKED | ):          | DATE:     |        |
|                                | The second secon |                                                                                                        | SCALE:  | NTS         | SHEET ;   | 3 OF 4 |
|                                | TORONTO, ONTARIO                                                                                                                                                                                                                                                                                                                                                                                                                                                                                                                                                                                                                                                                                                                                                                                                                                                                                                                                                                                                                                                                                                                                                                                                                                                                                                                                                                                                                                                                                                                                                                                                                                                                                                                                                                                                                                                                                                                                                                                                                                                                                                               | ARE THE PROPERTY OF EDAC INC.,AND<br>SHALL NOT BE REPRODUCED,OR COPIED<br>OR USED AS THE BASIS FOR THE | DRAWING | NUMBER      |           | ISSUE  |
|                                | YOUR CONNECTION TO QUALITY & SERVICE                                                                                                                                                                                                                                                                                                                                                                                                                                                                                                                                                                                                                                                                                                                                                                                                                                                                                                                                                                                                                                                                                                                                                                                                                                                                                                                                                                                                                                                                                                                                                                                                                                                                                                                                                                                                                                                                                                                                                                                                                                                                                           | MANUFACTURE OR SALE OF APPARATUS                                                                       | 3       | 33 Assembly |           | 1      |