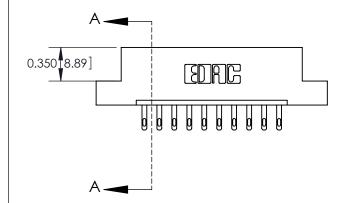

ACAD REFERENCE NO. 333 ENG MASTER

DATE: OCT. 14/09

J.LEE

THIS IS A C.A.D. GENERATED DRAWING DO NOT MAKE MANUAL REVISIONS TO MASTER.

1

| 333 Series Card Edge Connector<br>Contact Bend Detail |                                                                                                  | ACAD REFERENCE NO. 333 ENG MASTER |                  |        |  |
|-------------------------------------------------------|--------------------------------------------------------------------------------------------------|-----------------------------------|------------------|--------|--|
|                                                       |                                                                                                  | DRAWN: J.LEE                      | DATE: OCT. 14/09 |        |  |
|                                                       |                                                                                                  | CHECKED:                          | DATE:            |        |  |
| EDAC INC                                              |                                                                                                  |                                   | SHEET :          | 2 OF 4 |  |
| TORONTO, ONTARIO                                      | ARE THE PROPERTY OF EDAC INC.,AND SHALL NOT BE REPRODUCED,OR COPIED OR USED AS THE BASIS FOR THE | DRAWING NUMBER                    |                  | ISSUE  |  |
| YOUR CONNECTION TO QUALITY & SERVICE                  | MANUFACTURE OR SALE OF APPARATUS                                                                 | 333 Assembly                      |                  | 1      |  |