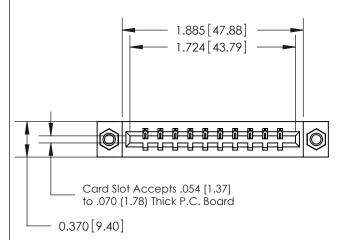

## **See Accompanying Page for:**

- Bend Detail
- **Mounting Options**
- **Features and Specifications**

|                               | 0.388 [9.86]<br>Card Slot |
|-------------------------------|---------------------------|
| .160 [4.06] Point of Contact— |                           |
|                               |                           |
|                               | SECTION A-A               |

| 333 Series Card Edge Connec  |  |
|------------------------------|--|
| Part Number: 333-010-500-107 |  |

|   | CHECKED:       | DATE: |        |  |
|---|----------------|-------|--------|--|
|   | SCALE: NTS     | SHEET | 1 OF 4 |  |
| D | DRAWING NUMBER |       | ISSUE  |  |
|   | 333 Assembly   |       | 1      |  |