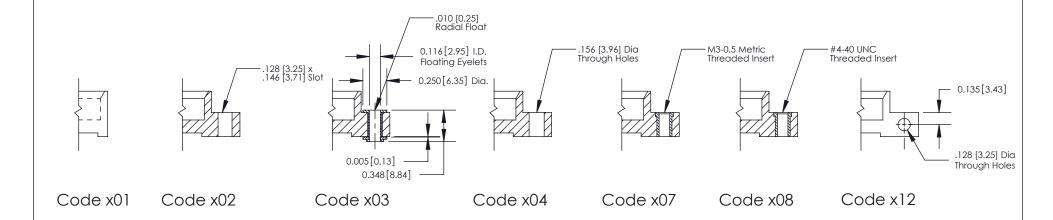

#### **Mounting Option**

04-.156 (3.96) Dia. Mounting Holes

THIS IS A C.A.D. GENERATED DRAWING
DO NOT MAKE MANUAL REVISIONS TO MASTER

1220F NOWRE

DRIGINAL

1

| 333 Series Cara Eage Connector |                                                                                                                                                                                                                                                                                                                                                                                                                                                                                                                                                                                                                                                                                                                                                                                                                                                                                                                                                                                                                                                                                                                                                                                                                                                                                                                                                                                                                                                                                                                                                                                                                                                                                                                                                                                                                                                                                                                                                                                                                                                                                                                                | ACAD REFERENCE NO. 333 ENG MASTER                                                                |         |             |           |        |
|--------------------------------|--------------------------------------------------------------------------------------------------------------------------------------------------------------------------------------------------------------------------------------------------------------------------------------------------------------------------------------------------------------------------------------------------------------------------------------------------------------------------------------------------------------------------------------------------------------------------------------------------------------------------------------------------------------------------------------------------------------------------------------------------------------------------------------------------------------------------------------------------------------------------------------------------------------------------------------------------------------------------------------------------------------------------------------------------------------------------------------------------------------------------------------------------------------------------------------------------------------------------------------------------------------------------------------------------------------------------------------------------------------------------------------------------------------------------------------------------------------------------------------------------------------------------------------------------------------------------------------------------------------------------------------------------------------------------------------------------------------------------------------------------------------------------------------------------------------------------------------------------------------------------------------------------------------------------------------------------------------------------------------------------------------------------------------------------------------------------------------------------------------------------------|--------------------------------------------------------------------------------------------------|---------|-------------|-----------|--------|
|                                |                                                                                                                                                                                                                                                                                                                                                                                                                                                                                                                                                                                                                                                                                                                                                                                                                                                                                                                                                                                                                                                                                                                                                                                                                                                                                                                                                                                                                                                                                                                                                                                                                                                                                                                                                                                                                                                                                                                                                                                                                                                                                                                                | DRAWN:                                                                                           | J.LEE   | DATE: O     | CT. 14/09 |        |
|                                | Mounting Options                                                                                                                                                                                                                                                                                                                                                                                                                                                                                                                                                                                                                                                                                                                                                                                                                                                                                                                                                                                                                                                                                                                                                                                                                                                                                                                                                                                                                                                                                                                                                                                                                                                                                                                                                                                                                                                                                                                                                                                                                                                                                                               |                                                                                                  | CHECKED | ):          | DATE:     |        |
|                                | TO THE SE DIVINITION OF THE SECULIARITY OF THE SECU |                                                                                                  | SCALE:  | NTS         | SHEET :   | 3 OF 4 |
|                                | TORONTO, ONTARIO                                                                                                                                                                                                                                                                                                                                                                                                                                                                                                                                                                                                                                                                                                                                                                                                                                                                                                                                                                                                                                                                                                                                                                                                                                                                                                                                                                                                                                                                                                                                                                                                                                                                                                                                                                                                                                                                                                                                                                                                                                                                                                               | ARE THE PROPERTY OF EDAC INC.,AND SHALL NOT BE REPRODUCED,OR COPIED OR USED AS THE BASIS FOR THE | DRAWING | NUMBER      |           | ISSUE  |
|                                | YOUR CONNECTION TO QUALITY & SERVICE                                                                                                                                                                                                                                                                                                                                                                                                                                                                                                                                                                                                                                                                                                                                                                                                                                                                                                                                                                                                                                                                                                                                                                                                                                                                                                                                                                                                                                                                                                                                                                                                                                                                                                                                                                                                                                                                                                                                                                                                                                                                                           | MANUFACTURE OR SALE OF APPARATUS                                                                 | 3       | 33 Assembly |           | 1      |