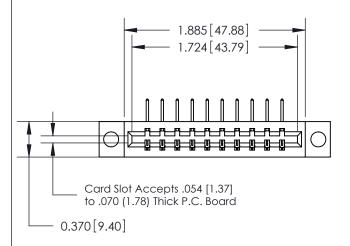

## **See Accompanying Page for:**

- **Bend Detail**
- **Mounting Options**
- **Features and Specifications**

| 0.388 [9.86]<br>Card Slot    |
|------------------------------|
| .160 [4.06] Point of Contact |
|                              |
| SECTION A-A                  |

| 333 Series Card Edge Connecto | or |
|-------------------------------|----|
| Part Number: 333-010-558-604  |    |

|         | DRAWN: J.LEE   | DATE: O | CT. 14/09 |
|---------|----------------|---------|-----------|
|         | CHECKED:       | DATE:   |           |
| D<br>ED | SCALE: NTS     | SHEET   | 1 OF 4    |
|         | DRAWING NUMBER |         | ISSUE     |
| S       | 333 Assembly   | 1       |           |