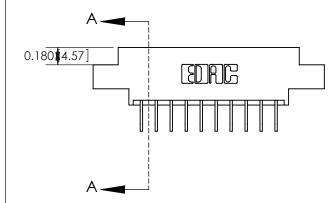

## **See Accompanying Page for:**

- **Bend Detail**
- **Mounting Options**
- **Features and Specifications**

| 0.388 [9.86]<br>Card Slot    |
|------------------------------|
| .160 [4.06] Point of Contact |
|                              |
| SECTION A-A                  |

| 333 Series Card Edge Connecto | or |
|-------------------------------|----|
| Part Number: 333-010-558-604  |    |

|         | DRAWN: J.LEE   | DATE: O | CT. 14/09 |
|---------|----------------|---------|-----------|
|         | CHECKED:       | DATE:   |           |
| D<br>ED | SCALE: NTS     | SHEET   | 1 OF 4    |
|         | DRAWING NUMBER |         | ISSUE     |
| S       | 333 Assembly   | 1       |           |