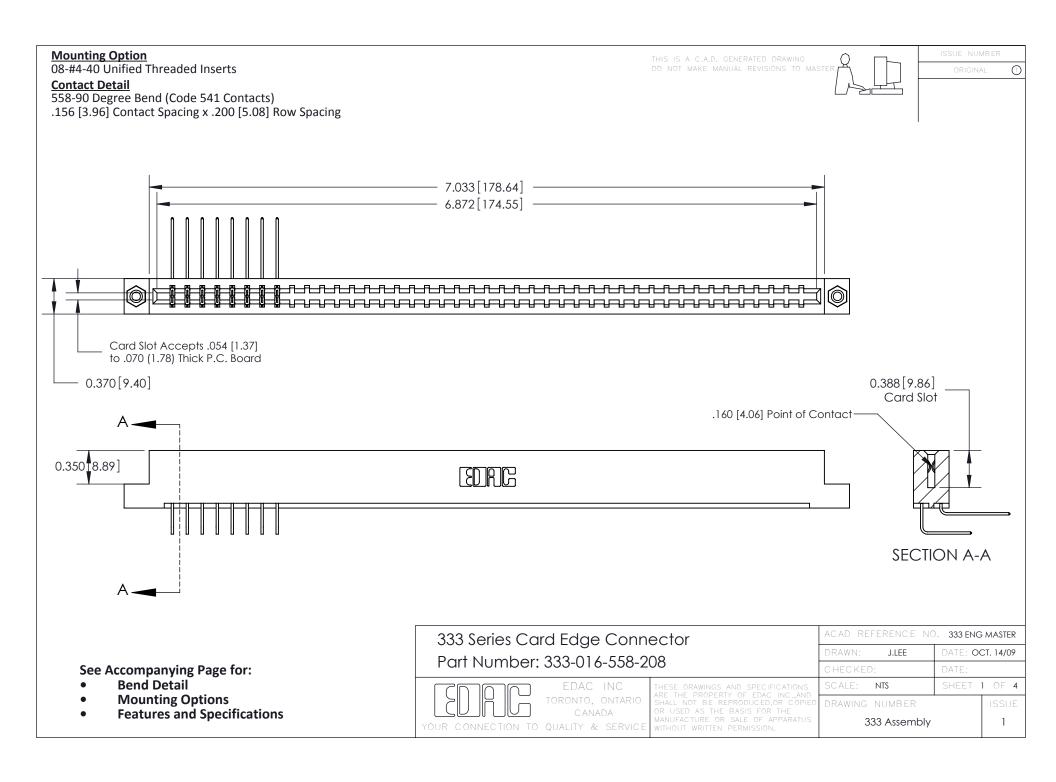

## **Features**

- .156 (3.96) Contact Spacing x .200 (5.08) Row Spacing
- Accepts .062 (1.57) Nominal Thickness P.C. Board
- High Profile Insulator Body .600 (15.24)
- Contact Termination Options include P.C. Tail, Wire Hole, Wire Wrap, 90 Degree, & Extender Board Bends
- Single or Dual Row Configurations
- Variety of Mounting Options, Flush or Offset Lugs
- Accepts Between Contact and In-Contact Polarizing Keys

## **Specifications**

- Insulator Material: Thermoplastic Polyester, UL 94V-0, Colour: Green
- Contact Material: Copper, Nickel, Tin Alloy CA-725
- Contact Plating: Gold on the Mating Area, Tin on the Contact Tails, Nickel Underplate
- Current Rating: 3 Amperes Continuous
- Contact Resistance: 10 Milliohms Maximum
- Dielectric Withstanding Voltage: 1800 V AC rms at Sea Level Between Adjacent Contacts
- Insulation Resistance: 5000 Megohms Minimum
- Operating Temperature: -65 to +105 Degrees C
- Insertion Force: 16 oz (4.45 N) Maximum per Contact Pair when Tested with a .070 (1.78) Thick Gauge
- Withdrawal Force: 1 oz (0.28 N) Minimum per Contact Pair when Tested with a .054 (1.37) Thick Gauge