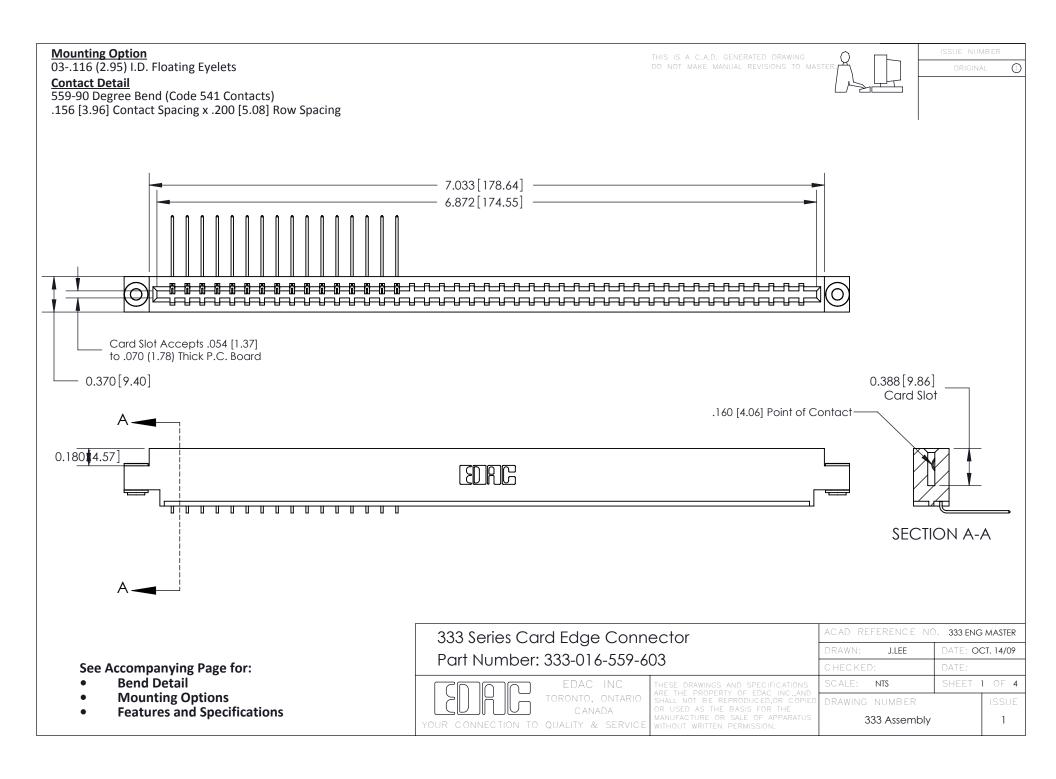

## **Features**

- .156 (3.96) Contact Spacing x .200 (5.08) Row Spacing
- Accepts .062 (1.57) Nominal Thickness P.C. Board
- High Profile Insulator Body .600 (15.24)
- Contact Termination Options include P.C. Tail, Wire Hole, Wire Wrap, 90 Degree, & Extender Board Bends
- Single or Dual Row Configurations
- Variety of Mounting Options, Flush or Offset Lugs
- Accepts Between Contact and In-Contact Polarizing Keys

## **Specifications**

- Insulator Material: Thermoplastic Polyester, UL 94V-0, Colour: Green
- Contact Material: Copper, Nickel, Tin Alloy CA-725
- Contact Plating: Gold on the Mating Area, Tin on the Contact Tails, Nickel Underplate
- Current Rating: 3 Amperes Continuous
- Contact Resistance: 10 Milliohms Maximum
- Dielectric Withstanding Voltage: 1800 V AC rms at Sea Level Between Adjacent Contacts
- Insulation Resistance: 5000 Megohms Minimum
- Operating Temperature: -65 to +105 Degrees C
- Insertion Force: 16 oz (4.45 N) Maximum per Contact Pair when Tested with a .070 (1.78) Thick Gauge
- Withdrawal Force: 1 oz (0.28 N) Minimum per Contact Pair when Tested with a .054 (1.37) Thick Gauge