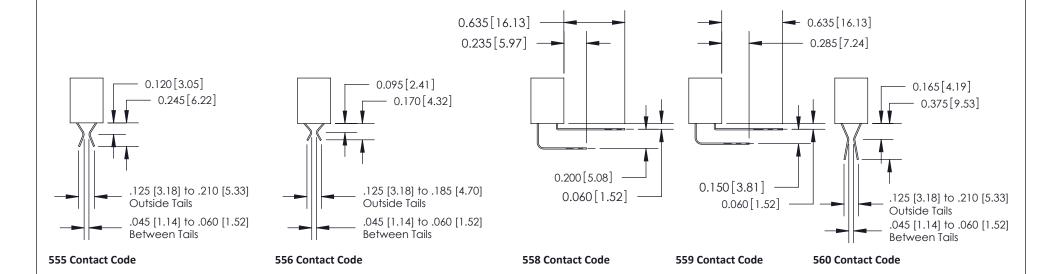

## **Contact Detail**

524-P.C. Tail .018 Sq.(0.46 Sq.) - Tail LG=.175(4.45) .156 [3.96] Contact Spacing x .200 [5.08] Row Spacing

- 3.133[79.58] -2.972[75.49] -Card Slot Accepts .054 [1.37] to .070 (1.78) Thick P.C. Board

THIS IS A C.A.D. GENERATED DRAWING
DO NOT MAKE MANUAL REVISIONS TO MASTER

SOL NUMBER

DRIGINAL

1

| 333 Series Card Edge Connector |                                                                                                                                                                                                                                                                                                                                                                                                                                                                                                                                                                                                                                                                                                                                                                                                                                                                                                                                                                                                                                                                                                                                                                                                                                                                                                                                                                                                                                                                                                                                                                                                                                                                                                                                                                                                                                                                                                                                                                                                                                                                                                                                |                | ACAD REFERENCE NO. 333 ENG MASTER                                                                |             |           |        |       |
|--------------------------------|--------------------------------------------------------------------------------------------------------------------------------------------------------------------------------------------------------------------------------------------------------------------------------------------------------------------------------------------------------------------------------------------------------------------------------------------------------------------------------------------------------------------------------------------------------------------------------------------------------------------------------------------------------------------------------------------------------------------------------------------------------------------------------------------------------------------------------------------------------------------------------------------------------------------------------------------------------------------------------------------------------------------------------------------------------------------------------------------------------------------------------------------------------------------------------------------------------------------------------------------------------------------------------------------------------------------------------------------------------------------------------------------------------------------------------------------------------------------------------------------------------------------------------------------------------------------------------------------------------------------------------------------------------------------------------------------------------------------------------------------------------------------------------------------------------------------------------------------------------------------------------------------------------------------------------------------------------------------------------------------------------------------------------------------------------------------------------------------------------------------------------|----------------|--------------------------------------------------------------------------------------------------|-------------|-----------|--------|-------|
|                                |                                                                                                                                                                                                                                                                                                                                                                                                                                                                                                                                                                                                                                                                                                                                                                                                                                                                                                                                                                                                                                                                                                                                                                                                                                                                                                                                                                                                                                                                                                                                                                                                                                                                                                                                                                                                                                                                                                                                                                                                                                                                                                                                | DRAWN:         | J.LEE                                                                                            | DATE: O     | CT. 14/09 |        |       |
|                                | Mounting Options                                                                                                                                                                                                                                                                                                                                                                                                                                                                                                                                                                                                                                                                                                                                                                                                                                                                                                                                                                                                                                                                                                                                                                                                                                                                                                                                                                                                                                                                                                                                                                                                                                                                                                                                                                                                                                                                                                                                                                                                                                                                                                               |                | CHECKED                                                                                          | ):          | DATE:     |        |       |
|                                | The second secon |                | SCALE:                                                                                           | NTS         | SHEET :   | 3 OF 4 |       |
|                                |                                                                                                                                                                                                                                                                                                                                                                                                                                                                                                                                                                                                                                                                                                                                                                                                                                                                                                                                                                                                                                                                                                                                                                                                                                                                                                                                                                                                                                                                                                                                                                                                                                                                                                                                                                                                                                                                                                                                                                                                                                                                                                                                | RONTO, ONTARIO | ARE THE PROPERTY OF EDAC INC.,AND SHALL NOT BE REPRODUCED,OR COPIED OR USED AS THE BASIS FOR THE | DRAWING     | NUMBER    |        | ISSUE |
|                                | YOUR CONNECTION TO QUALITY & SERVICE WITHOUT WRITTEN PERMISSION.                                                                                                                                                                                                                                                                                                                                                                                                                                                                                                                                                                                                                                                                                                                                                                                                                                                                                                                                                                                                                                                                                                                                                                                                                                                                                                                                                                                                                                                                                                                                                                                                                                                                                                                                                                                                                                                                                                                                                                                                                                                               |                | 3                                                                                                | 33 Assembly |           | 1      |       |