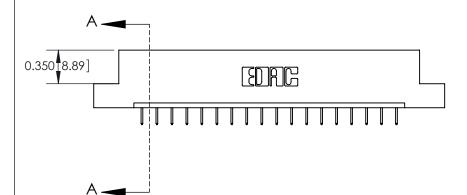

333 Assembly

THIS IS A C.A.D. GENERATED DRAWING DO NOT MAKE MANUAL REVISIONS TO MASTER.

1

| 333 Series Card Edge Conn | ACAD REFERENCE NO. 333 ENG MASTER                                                         |                |                  |        |  |
|---------------------------|-------------------------------------------------------------------------------------------|----------------|------------------|--------|--|
| Contact Bend Detail       | DRAWN: J.LEE                                                                              | DATE: OC       | DATE: OCT. 14/09 |        |  |
| Confider bend Defail      |                                                                                           | CHECKED:       | DATE:            | DATE:  |  |
| EDAC INC                  |                                                                                           |                | SHEET :          | 2 OF 4 |  |
|                           | TORONTO, ONTARIO SHALL NOT BE REPRODUCED, OR THE                                          | DRAWING NUMBER | •                | ISSUE  |  |
|                           | OR USED AS THE BASIS FOR THE MANUFACTURE OR SALE OF APPARATUS WITHOUT WRITTEN PERMISSION. |                | У                | 1      |  |