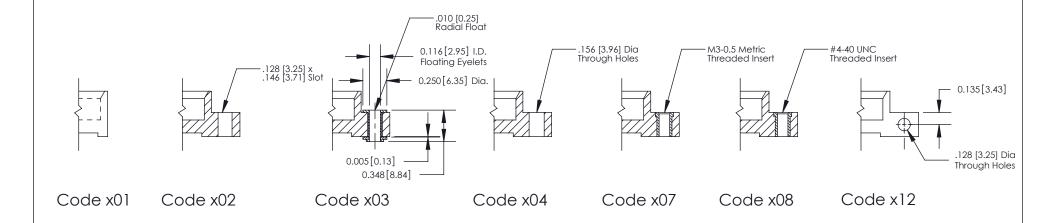

**Mounting Option** 

07-M3-0.5 Metric Threaded Inserts

- 0.370[9.40]

THIS IS A C.A.D. GENERATED DRAWING
DO NOT MAKE MANUAL REVISIONS TO MASTER

SOL NUMBER

DRIGINAL

1

| 333 Series Card Edge Connector |                                                                                                                                                                                                                                                                                                                                                                                                                                                                                                                                                                                                                                                                                                                                                                                                                                                                                                                                                                                                                                                                                                                                                                                                                                                                                                                                                                                                                                                                                                                                                                                                                                                                                                                                                                                                                                                                                                                                                                                                                                                                                                                                |                | ACAD REFERENCE NO. 333 ENG MASTER                                                                |             |           |        |       |
|--------------------------------|--------------------------------------------------------------------------------------------------------------------------------------------------------------------------------------------------------------------------------------------------------------------------------------------------------------------------------------------------------------------------------------------------------------------------------------------------------------------------------------------------------------------------------------------------------------------------------------------------------------------------------------------------------------------------------------------------------------------------------------------------------------------------------------------------------------------------------------------------------------------------------------------------------------------------------------------------------------------------------------------------------------------------------------------------------------------------------------------------------------------------------------------------------------------------------------------------------------------------------------------------------------------------------------------------------------------------------------------------------------------------------------------------------------------------------------------------------------------------------------------------------------------------------------------------------------------------------------------------------------------------------------------------------------------------------------------------------------------------------------------------------------------------------------------------------------------------------------------------------------------------------------------------------------------------------------------------------------------------------------------------------------------------------------------------------------------------------------------------------------------------------|----------------|--------------------------------------------------------------------------------------------------|-------------|-----------|--------|-------|
|                                |                                                                                                                                                                                                                                                                                                                                                                                                                                                                                                                                                                                                                                                                                                                                                                                                                                                                                                                                                                                                                                                                                                                                                                                                                                                                                                                                                                                                                                                                                                                                                                                                                                                                                                                                                                                                                                                                                                                                                                                                                                                                                                                                | DRAWN:         | J.LEE                                                                                            | DATE: O     | CT. 14/09 |        |       |
|                                | Mounting Options                                                                                                                                                                                                                                                                                                                                                                                                                                                                                                                                                                                                                                                                                                                                                                                                                                                                                                                                                                                                                                                                                                                                                                                                                                                                                                                                                                                                                                                                                                                                                                                                                                                                                                                                                                                                                                                                                                                                                                                                                                                                                                               |                | CHECKED                                                                                          | ):          | DATE:     |        |       |
|                                | The second secon |                | SCALE:                                                                                           | NTS         | SHEET :   | 3 OF 4 |       |
|                                |                                                                                                                                                                                                                                                                                                                                                                                                                                                                                                                                                                                                                                                                                                                                                                                                                                                                                                                                                                                                                                                                                                                                                                                                                                                                                                                                                                                                                                                                                                                                                                                                                                                                                                                                                                                                                                                                                                                                                                                                                                                                                                                                | RONTO, ONTARIO | ARE THE PROPERTY OF EDAC INC.,AND SHALL NOT BE REPRODUCED,OR COPIED OR USED AS THE BASIS FOR THE | DRAWING     | NUMBER    |        | ISSUE |
|                                | YOUR CONNECTION TO QUALITY & SERVICE WITHOUT WRITTEN PERMISSION.                                                                                                                                                                                                                                                                                                                                                                                                                                                                                                                                                                                                                                                                                                                                                                                                                                                                                                                                                                                                                                                                                                                                                                                                                                                                                                                                                                                                                                                                                                                                                                                                                                                                                                                                                                                                                                                                                                                                                                                                                                                               |                | 3                                                                                                | 33 Assembly |           | 1      |       |