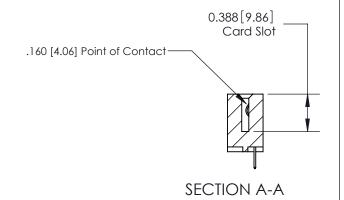

## **Contact Detail**

524-P.C. Tail .018 Sq.(0.46 Sq.) - Tail LG=.175(4.45) .156 [3.96] Contact Spacing x .200 [5.08] Row Spacing

- 3.133[79.58] -2.972[75.49] -Card Slot Accepts .054 [1.37] to .070 (1.78) Thick P.C. Board

333 Assembly

THIS IS A C.A.D. GENERATED DRAWING DO NOT MAKE MANUAL REVISIONS TO MASTER.

1

| 333 Series Card Edge Conn | ACAD REFERENCE NO. 333 ENG MASTER                                                         |                |                  |        |  |
|---------------------------|-------------------------------------------------------------------------------------------|----------------|------------------|--------|--|
| Contact Bend Detail       | DRAWN: J.LEE                                                                              | DATE: OC       | DATE: OCT. 14/09 |        |  |
| Confider bend Defail      |                                                                                           | CHECKED:       | DATE:            | DATE:  |  |
| EDAC INC                  |                                                                                           |                | SHEET :          | 2 OF 4 |  |
|                           | TORONTO, ONTARIO SHALL NOT BE REPRODUCED, OR THE                                          | DRAWING NUMBER | •                | ISSUE  |  |
|                           | OR USED AS THE BASIS FOR THE MANUFACTURE OR SALE OF APPARATUS WITHOUT WRITTEN PERMISSION. |                | У                | 1      |  |