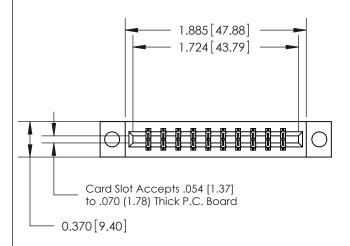

### **Features**

- .156 (3.96) Contact Spacing x .200 (5.08) Row Spacing
- Accepts .062 (1.57) Nominal Thickness P.C. Board
- High Profile Insulator Body .600 (15.24)
- Contact Termination Options include P.C. Tail, Wire Hole, Wire Wrap, 90 Degree, & Extender Board Bends
- Single or Dual Row Configurations
- Variety of Mounting Options, Flush or Offset Lugs
- Accepts Between Contact and In-Contact Polarizing Keys

# **Specifications**

- Insulator Material: Thermoplastic Polyester, UL 94V-0, Colour: Green
- Contact Material: Copper, Nickel, Tin Alloy CA-725
- Contact Plating: Gold on the Mating Area, Tin on the Contact Tails, Nickel Underplate
- Current Rating: 3 Amperes Continuous
- Contact Resistance: 10 Milliohms Maximum
- Dielectric Withstanding Voltage: 1800 V AC rms at Sea Level Between Adjacent Contacts
- Insulation Resistance: 5000 Megohms Minimum
- Operating Temperature: -65 to +105 Degrees C
- Insertion Force: 16 oz (4.45 N) Maximum per Contact Pair when Tested with a .070 (1.78) Thick Gauge
- Withdrawal Force: 1 oz (0.28 N) Minimum per Contact Pair when Tested with a .054 (1.37) Thick Gauge