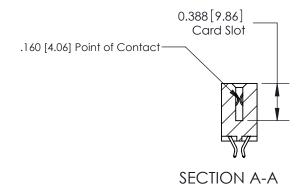

#### **Contact Detail**

556-Extender Board Bend (Code 520 Contacts)

.156 [3.96] Contact Spacing x .200 [5.08] Row Spacing