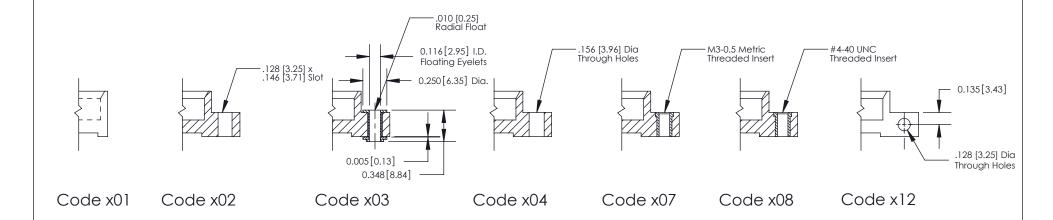

THIS IS A C.A.D. GENERATED DRAWING
DO NOT MAKE MANUAL REVISIONS TO MASTER

1220F NOWRE

DRIGINAL

1

| 333 series Cara Eage Connector |                                                                                                                      | ACAD REFERENCE NO. 333 ENG MASTER |         |             |           |        |
|--------------------------------|----------------------------------------------------------------------------------------------------------------------|-----------------------------------|---------|-------------|-----------|--------|
|                                |                                                                                                                      | DRAWN:                            | J.LEE   | DATE: O     | CT. 14/09 |        |
|                                | Mounting Options                                                                                                     |                                   | CHECKED | ):          | DATE:     |        |
|                                | EDAC INC THESE DRAWINGS AND SPECIFICATIONS                                                                           |                                   | SCALE:  | NTS         | SHEET ;   | 3 OF 4 |
|                                | TORONTO, ONTARIO  ARE THE PROPERTY OF EDAC INC., AND SHALL NOT BE REPRODUCED, OR COPIED OR USED AS THE BASIS FOR THE | DRAWING                           | NUMBER  |             | ISSUE     |        |
|                                | YOUR CONNECTION TO QUALITY & SERVICE                                                                                 | MANUFACTURE OR SALE OF APPARATUS  | 3       | 33 Assembly |           | 1      |