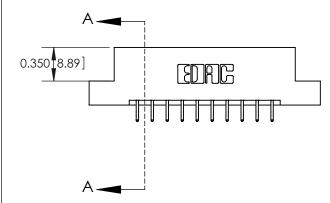

#### **Mounting Option**

04-.156 (3.96) Dia. Mounting Holes

#### **Contact Detail**

556-Extender Board Bend (Code 520 Contacts)

.156 [3.96] Contact Spacing x .200 [5.08] Row Spacing





# **See Accompanying Page for:**

- **Bend Detail**
- **Mounting Options**
- **Features and Specifications**





| 333 Series Card Edge Connecto | or |
|-------------------------------|----|
| Part Number: 333-020-556-204  |    |



|     | DRAWN: J.LEE   | DATE: OCT. 14/09 |
|-----|----------------|------------------|
|     | CHECKED:       | DATE:            |
| ,   | SCALE: NTS     | SHEET 1 OF 4     |
| ED. | DRAWING NUMBER | ISSUE            |

333 Assembly

ACAD REFERENCE NO. 333 ENG MASTER

THIS IS A C.A.D. GENERATED DRAWING DO NOT MAKE MANUAL REVISIONS TO MASTER.

1



| 333 Series Card Edge Connector<br>Contact Bend Detail                                                                 |