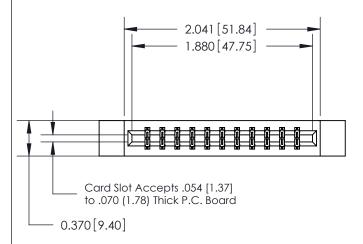

# **See Accompanying Page for:**

- Bend Detail
- **Mounting Options**
- **Features and Specifications**

| 333 Series Card Edge Connect | or |
|------------------------------|----|
| Part Number: 333-022-500-212 |    |

|   | ACAD REFERENCE NO | . 333 ENG MASTER |
|---|-------------------|------------------|
|   | DRAWN: J.LEE      | DATE: OCT. 14/09 |
|   | CHECKED:          | DATE:            |
|   | SCALE: NTS        | SHEET 1 OF 4     |
| 0 | DRAWING NUMBER    | ISSUE            |