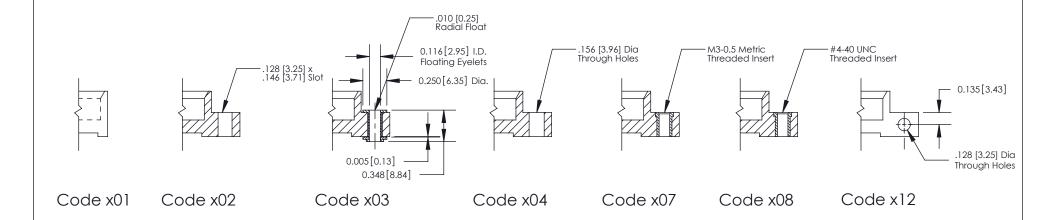

#### **Mounting Option**

12-.128 (3.25) Dia. Side Mounting Holes

THIS IS A C.A.D. GENERATED DRAWING
DO NOT MAKE MANUAL REVISIONS TO MASTER

1220F NOWRE

DRIGINAL

1

| 333 series Cara Eage Connector |                                                                                                                                                                                                                                                                                                                                                                                                                                                                                                                                                                                                                                                                                                                                                                                                                                                                                                                                                                                                                                                                                                                                                                                                                                                                                                                                                                                                                                                                                                                                                                                                                                                                                                                                                                                                                                                                                                                                                                                                                                                                                                                                | ACAD REFERENCE NO. 333 ENG MASTER                                                                                    |         |             |           |        |
|--------------------------------|--------------------------------------------------------------------------------------------------------------------------------------------------------------------------------------------------------------------------------------------------------------------------------------------------------------------------------------------------------------------------------------------------------------------------------------------------------------------------------------------------------------------------------------------------------------------------------------------------------------------------------------------------------------------------------------------------------------------------------------------------------------------------------------------------------------------------------------------------------------------------------------------------------------------------------------------------------------------------------------------------------------------------------------------------------------------------------------------------------------------------------------------------------------------------------------------------------------------------------------------------------------------------------------------------------------------------------------------------------------------------------------------------------------------------------------------------------------------------------------------------------------------------------------------------------------------------------------------------------------------------------------------------------------------------------------------------------------------------------------------------------------------------------------------------------------------------------------------------------------------------------------------------------------------------------------------------------------------------------------------------------------------------------------------------------------------------------------------------------------------------------|----------------------------------------------------------------------------------------------------------------------|---------|-------------|-----------|--------|
|                                |                                                                                                                                                                                                                                                                                                                                                                                                                                                                                                                                                                                                                                                                                                                                                                                                                                                                                                                                                                                                                                                                                                                                                                                                                                                                                                                                                                                                                                                                                                                                                                                                                                                                                                                                                                                                                                                                                                                                                                                                                                                                                                                                | DRAWN:                                                                                                               | J.LEE   | DATE: O     | CT. 14/09 |        |
|                                | Mounting Options                                                                                                                                                                                                                                                                                                                                                                                                                                                                                                                                                                                                                                                                                                                                                                                                                                                                                                                                                                                                                                                                                                                                                                                                                                                                                                                                                                                                                                                                                                                                                                                                                                                                                                                                                                                                                                                                                                                                                                                                                                                                                                               |                                                                                                                      | CHECKED | ):          | DATE:     |        |
|                                | TO THE SE BROWN OF STEEL ON THE STEEL BROWN OF STEEL BROW |                                                                                                                      | SCALE:  | NTS         | SHEET :   | 3 OF 4 |
|                                |                                                                                                                                                                                                                                                                                                                                                                                                                                                                                                                                                                                                                                                                                                                                                                                                                                                                                                                                                                                                                                                                                                                                                                                                                                                                                                                                                                                                                                                                                                                                                                                                                                                                                                                                                                                                                                                                                                                                                                                                                                                                                                                                | TORONTO, ONTARIO  ARE THE PROPERTY OF EDAC INC., AND SHALL NOT BE REPRODUCED, OR COPIED OR USED AS THE RASIS FOR THE | DRAWING | NUMBER      |           | ISSUE  |
|                                | YOUR CONNECTION TO QUALITY & SERVICE OR USED AS THE BASIS FOR THE MANUFACTURE OR SALE OF APPARATUS WITHOUT WRITTEN PERMISSION.                                                                                                                                                                                                                                                                                                                                                                                                                                                                                                                                                                                                                                                                                                                                                                                                                                                                                                                                                                                                                                                                                                                                                                                                                                                                                                                                                                                                                                                                                                                                                                                                                                                                                                                                                                                                                                                                                                                                                                                                 |                                                                                                                      | 3       | 33 Assembly |           | 1      |

ISSUE NUMBER

ORIGINAL