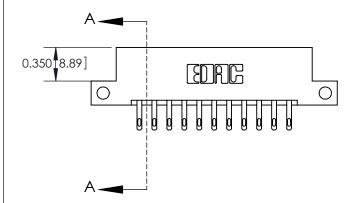

333 Assembly

THIS IS A C.A.D. GENERATED DRAWING DO NOT MAKE MANUAL REVISIONS TO MASTER.

1

| 333 Series Card Edge Connector<br>Contact Bend Detail                                                                   |                                  | ACAD REFERENCE NO. 333 ENG MASTER |                  |        |  |
|-------------------------------------------------------------------------------------------------------------------------|----------------------------------|-----------------------------------|------------------|--------|--|
|                                                                                                                         |                                  | DRAWN: J.LEE                      | DATE: OCT. 14/09 |        |  |
|                                                                                                                         |                                  | CHECKED: DATE:                    |                  | TE:    |  |
| EDAC INC THESE DRAWINGS AND SPECIFICATION                                                                               |                                  | SCALE: NTS                        | SHEET :          | 2 OF 4 |  |
| TORONTO, ONTARIO  ARE THE PROPERTY OF EDAC INC. AND FOR SHALL NOT BE REPRODUCED, OR COPIED ON USED AS THE BASIS FOR THE | DRAWING NUMBER                   |                                   | ISSUE            |        |  |
| YOUR CONNECTION TO QUALITY & SERVICE                                                                                    | MANUFACTURE OR SALE OF APPARATUS | 333 Assembly                      |                  | 1      |  |