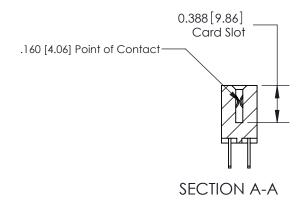

333 Assembly

THIS IS A C.A.D. GENERATED DRAWING DO NOT MAKE MANUAL REVISIONS TO MASTER.

1

| 333 Series Card Edge Connector<br>Contact Bend Detail                                                                   |                                  | ACAD REFERENCE NO. 333 ENG MASTER |                  |        |  |
|-------------------------------------------------------------------------------------------------------------------------|----------------------------------|-----------------------------------|------------------|--------|--|
|                                                                                                                         |                                  | DRAWN: J.LEE                      | DATE: OCT. 14/09 |        |  |
|                                                                                                                         |                                  | CHECKED: DATE:                    |                  | TE:    |  |
| EDAC INC THESE DRAWINGS AND SPECIFICATION                                                                               |                                  | SCALE: NTS                        | SHEET :          | 2 OF 4 |  |
| TORONTO, ONTARIO  ARE THE PROPERTY OF EDAC INC. AND FOR SHALL NOT BE REPRODUCED, OR COPIED ON USED AS THE BASIS FOR THE | DRAWING NUMBER                   |                                   | ISSUE            |        |  |
| YOUR CONNECTION TO QUALITY & SERVICE                                                                                    | MANUFACTURE OR SALE OF APPARATUS | 333 Assembly                      |                  | 1      |  |