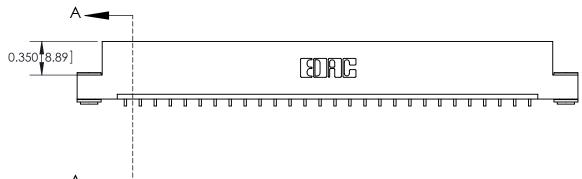

## **Features**

- .156 (3.96) Contact Spacing x .200 (5.08) Row Spacing
- Accepts .062 (1.57) Nominal Thickness P.C. Board
- High Profile Insulator Body .600 (15.24)
- Contact Termination Options include P.C. Tail, Wire Hole, Wire Wrap, 90 Degree, & Extender Board Bends
- Single or Dual Row Configurations
- Variety of Mounting Options, Flush or Offset Lugs
- Accepts Between Contact and In-Contact Polarizing Keys