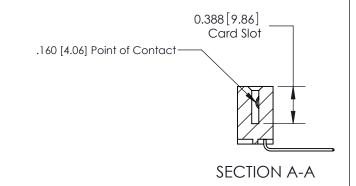

## **Specifications**

- Insulator Material: Thermoplastic Polyester, UL 94V-0, Colour: Green
- Contact Material: Copper, Nickel, Tin Alloy CA-725
- Contact Plating: Gold on the Mating Area, Tin on the Contact Tails, Nickel Underplate
- Current Rating: 3 Amperes Continuous
- Contact Resistance: 10 Milliohms Maximum
- Dielectric Withstanding Voltage: 1800 V AC rms at Sea Level Between Adjacent Contacts
- Insulation Resistance: 5000 Megohms Minimum
- Operating Temperature: -65 to +105 Degrees C
- Insertion Force: 16 oz (4.45 N) Maximum per Contact Pair when Tested with a .070 (1.78) Thick Gauge
- Withdrawal Force: 1 oz (0.28 N) Minimum per Contact Pair when Tested with a .054 (1.37) Thick Gauge