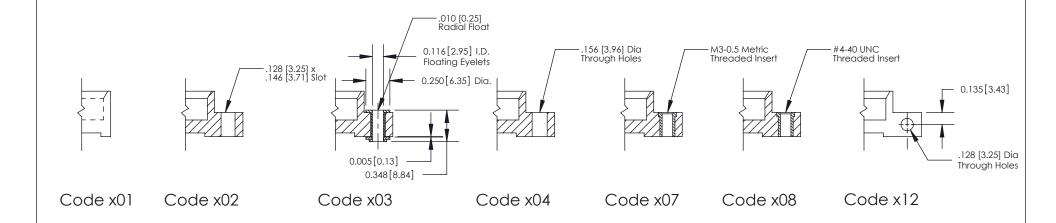

**Mounting Option** 

03-.116 (2.95) I.D. Floating Eyelets

THIS IS A C.A.D. GENERATED DRAWING
DO NOT MAKE MANUAL REVISIONS TO MASTER

SOL NUMBER

ORIGINAL

1

| 333 Series Card Edge Connector |                                                                                                                                                                                                                                                                                                                                                                                                                                                                                                                                                                                                                                                                                                                                                                                                                                                                                                                                                                                                                                                                                                                                                                                                                                                                                                                                                                                                                                                                                                                                                                                                                                                                                                                                                                                                                                                                                                                                                                                                                                                                                                                                |         | ACAD REFERENCE NO. 333 ENG MASTER |         |           |  |
|--------------------------------|--------------------------------------------------------------------------------------------------------------------------------------------------------------------------------------------------------------------------------------------------------------------------------------------------------------------------------------------------------------------------------------------------------------------------------------------------------------------------------------------------------------------------------------------------------------------------------------------------------------------------------------------------------------------------------------------------------------------------------------------------------------------------------------------------------------------------------------------------------------------------------------------------------------------------------------------------------------------------------------------------------------------------------------------------------------------------------------------------------------------------------------------------------------------------------------------------------------------------------------------------------------------------------------------------------------------------------------------------------------------------------------------------------------------------------------------------------------------------------------------------------------------------------------------------------------------------------------------------------------------------------------------------------------------------------------------------------------------------------------------------------------------------------------------------------------------------------------------------------------------------------------------------------------------------------------------------------------------------------------------------------------------------------------------------------------------------------------------------------------------------------|---------|-----------------------------------|---------|-----------|--|
| Mounting Options               |                                                                                                                                                                                                                                                                                                                                                                                                                                                                                                                                                                                                                                                                                                                                                                                                                                                                                                                                                                                                                                                                                                                                                                                                                                                                                                                                                                                                                                                                                                                                                                                                                                                                                                                                                                                                                                                                                                                                                                                                                                                                                                                                | DRAWN:  | J.LEE                             | DATE: O | CT. 14/09 |  |
|                                |                                                                                                                                                                                                                                                                                                                                                                                                                                                                                                                                                                                                                                                                                                                                                                                                                                                                                                                                                                                                                                                                                                                                                                                                                                                                                                                                                                                                                                                                                                                                                                                                                                                                                                                                                                                                                                                                                                                                                                                                                                                                                                                                | CHECKED | ):                                | DATE:   |           |  |
| EDAC INC                       | THESE DRAWINGS AND SPECIFICATIONS                                                                                                                                                                                                                                                                                                                                                                                                                                                                                                                                                                                                                                                                                                                                                                                                                                                                                                                                                                                                                                                                                                                                                                                                                                                                                                                                                                                                                                                                                                                                                                                                                                                                                                                                                                                                                                                                                                                                                                                                                                                                                              | SCALE:  | NTS                               | SHEET : | 3 OF 4    |  |
| TORONTO, ONTARIO               | TORONTO, ONTARIO CANADA  CANAD | DRAWING | NUMBER                            |         | ISSUE     |  |
|                                |                                                                                                                                                                                                                                                                                                                                                                                                                                                                                                                                                                                                                                                                                                                                                                                                                                                                                                                                                                                                                                                                                                                                                                                                                                                                                                                                                                                                                                                                                                                                                                                                                                                                                                                                                                                                                                                                                                                                                                                                                                                                                                                                | 3       | 33 Assembly                       |         | 1         |  |