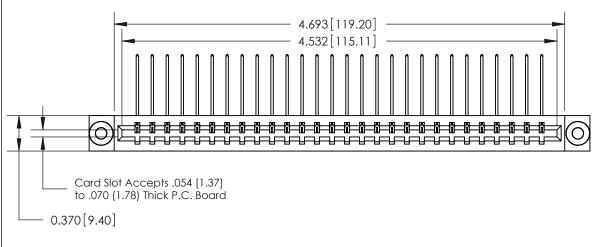

## **Specifications**

- Insulator Material: Thermoplastic Polyester, UL 94V-0, Colour: Green
- Contact Material: Copper, Nickel, Tin Alloy CA-725
- Contact Plating: Gold on the Mating Area, Tin on the Contact Tails, Nickel Underplate
- Current Rating: 3 Amperes Continuous
- Contact Resistance: 10 Milliohms Maximum
- Dielectric Withstanding Voltage: 1800 V AC rms at Sea Level Between Adjacent Contacts
- Insulation Resistance: 5000 Megohms Minimum
- Operating Temperature: -65 to +105 Degrees C
- Insertion Force: 16 oz (4.45 N) Maximum per Contact Pair when Tested with a .070 (1.78) Thick Gauge
- Withdrawal Force: 1 oz (0.28 N) Minimum per Contact Pair when Tested with a .054 (1.37) Thick Gauge