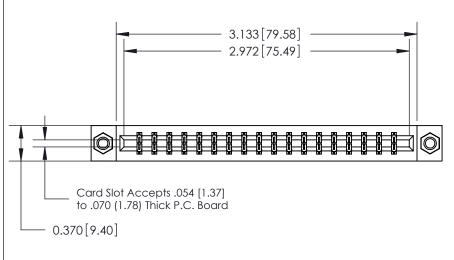

## **See Accompanying Page for:**

- **Bend Detail**
- **Mounting Options**
- **Features and Specifications**

333 Series Card Edge Connector Part Number: 333-036-555-807

YOUR CONNECTION TO QUALITY & SERVICE

## **Features**

- .156 (3.96) Contact Spacing x .200 (5.08) Row Spacing
- Accepts .062 (1.57) Nominal Thickness P.C. Board
- High Profile Insulator Body .600 (15.24)
- Contact Termination Options include P.C. Tail, Wire Hole, Wire Wrap, 90 Degree, & Extender Board Bends
- Single or Dual Row Configurations
- Variety of Mounting Options, Flush or Offset Lugs
- Accepts Between Contact and In-Contact Polarizing Keys

# **Specifications**

- Insulator Material: Thermoplastic Polyester, UL 94V-0, Colour: Green
- Contact Material: Copper, Nickel, Tin Alloy CA-725
- Contact Plating: Gold on the Mating Area, Tin on the Contact Tails, Nickel Underplate
- Current Rating: 3 Amperes Continuous
- Contact Resistance: 10 Milliohms Maximum
- Dielectric Withstanding Voltage: 1800 V AC rms at Sea Level Between Adjacent Contacts
- Insulation Resistance: 5000 Megohms Minimum
- Operating Temperature: -65 to +105 Degrees C
- Insertion Force: 16 oz (4.45 N) Maximum per Contact Pair when Tested with a .070 (1.78) Thick Gauge
- Withdrawal Force: 1 oz (0.28 N) Minimum per Contact Pair when Tested with a .054 (1.37) Thick Gauge