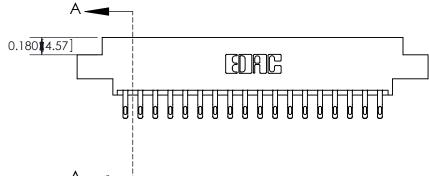

#### **Contact Detail**

555-Extender Board Bend (Code 500 Contacts)

.156 [3.96] Contact Spacing x .200 [5.08] Row Spacing

333 Assembly

THIS IS A C.A.D. GENERATED DRAWING DO NOT MAKE MANUAL REVISIONS TO MASTER.

ISSUE NUMBER

ORIGINAL

1

| 333 Series Card Edge Conn                                                                                          | ACAD REFERENCE NO. 333 ENG MASTER |                  |         |        |
|--------------------------------------------------------------------------------------------------------------------|-----------------------------------|------------------|---------|--------|
| Contact Bend Detail                                                                                                | DRAWN: J.LEE                      | DATE: OCT. 14/09 |         |        |
| Confact bend belaii                                                                                                |                                   | CHECKED:         | DATE:   |        |
| EDAC INC                                                                                                           |                                   |                  | SHEET : | 2 OF 4 |
| TORONTO, ONTARIO ARE THE PROPERTY OF EDAC INC. AND SHALL NOT BE REPRODUCED, OR COPIED OR USED AS THE RASIS FOR THE | DRAWING NUMBER                    |                  | ISSUE   |        |
| YOUR CONNECTION TO QUALITY & SERVICE                                                                               | MANUFACTURE OR SALE OF APPARATUS  | 333 Assembly     |         | 1      |