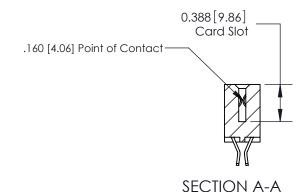

#### **Contact Detail**

555-Extender Board Bend (Code 500 Contacts)

.156 [3.96] Contact Spacing x .200 [5.08] Row Spacing

333 Assembly

THIS IS A C.A.D. GENERATED DRAWING DO NOT MAKE MANUAL REVISIONS TO MASTER.

ISSUE NUMBER

ORIGINAL

1

| 333 Series Card Edge Conn                                                                                          | ACAD REFERENCE NO. 333 ENG MASTER |                  |         |        |
|--------------------------------------------------------------------------------------------------------------------|-----------------------------------|------------------|---------|--------|
| Contact Bend Detail                                                                                                | DRAWN: J.LEE                      | DATE: OCT. 14/09 |         |        |
| Confact bend belaii                                                                                                |                                   | CHECKED:         | DATE:   |        |
| EDAC INC                                                                                                           |                                   |                  | SHEET : | 2 OF 4 |
| TORONTO, ONTARIO ARE THE PROPERTY OF EDAC INC. AND SHALL NOT BE REPRODUCED, OR COPIED OR USED AS THE RASIS FOR THE | DRAWING NUMBER                    |                  | ISSUE   |        |
| YOUR CONNECTION TO QUALITY & SERVICE                                                                               | MANUFACTURE OR SALE OF APPARATUS  | 333 Assembly     |         | 1      |