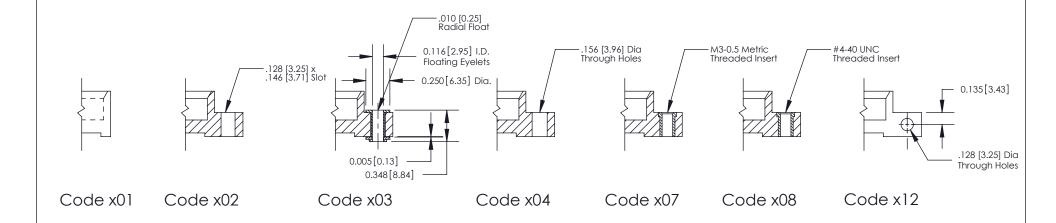

### **Mounting Option**

07-M3-0.5 Metric Threaded Inserts

THIS IS A C.A.D. GENERATED DRAWING
DO NOT MAKE MANUAL REVISIONS TO MASTER

SOL NUMBER

ORIGINAL

1

| 333 Series Card Edge Connector |                                                                                                                                                                                                                                                                                                                                                                                                                                                                                                                                                                                                                                                                                                                                                                                                                                                                                                                                                                                                                                                                                                                                                                                                                                                                                                                                                                                                                                                                                                                                                                                                                                                                                                                                                                                                                                                                                                                                                                                                                                                                                                                                |          | ACAD REFERENCE NO. 333 ENG MASTER |         |           |  |
|--------------------------------|--------------------------------------------------------------------------------------------------------------------------------------------------------------------------------------------------------------------------------------------------------------------------------------------------------------------------------------------------------------------------------------------------------------------------------------------------------------------------------------------------------------------------------------------------------------------------------------------------------------------------------------------------------------------------------------------------------------------------------------------------------------------------------------------------------------------------------------------------------------------------------------------------------------------------------------------------------------------------------------------------------------------------------------------------------------------------------------------------------------------------------------------------------------------------------------------------------------------------------------------------------------------------------------------------------------------------------------------------------------------------------------------------------------------------------------------------------------------------------------------------------------------------------------------------------------------------------------------------------------------------------------------------------------------------------------------------------------------------------------------------------------------------------------------------------------------------------------------------------------------------------------------------------------------------------------------------------------------------------------------------------------------------------------------------------------------------------------------------------------------------------|----------|-----------------------------------|---------|-----------|--|
| Mounting Options               |                                                                                                                                                                                                                                                                                                                                                                                                                                                                                                                                                                                                                                                                                                                                                                                                                                                                                                                                                                                                                                                                                                                                                                                                                                                                                                                                                                                                                                                                                                                                                                                                                                                                                                                                                                                                                                                                                                                                                                                                                                                                                                                                | DRAWN:   | J.LEE                             | DATE: O | CT. 14/09 |  |
|                                |                                                                                                                                                                                                                                                                                                                                                                                                                                                                                                                                                                                                                                                                                                                                                                                                                                                                                                                                                                                                                                                                                                                                                                                                                                                                                                                                                                                                                                                                                                                                                                                                                                                                                                                                                                                                                                                                                                                                                                                                                                                                                                                                | CHECKED: |                                   | DATE:   |           |  |
| EDAC INC                       | THESE DRAWINGS AND SPECIFICATIONS                                                                                                                                                                                                                                                                                                                                                                                                                                                                                                                                                                                                                                                                                                                                                                                                                                                                                                                                                                                                                                                                                                                                                                                                                                                                                                                                                                                                                                                                                                                                                                                                                                                                                                                                                                                                                                                                                                                                                                                                                                                                                              | SCALE:   | NTS                               | SHEET : | 3 OF 4    |  |
| TORONTO, ONTARIO               | TORONTO, ONTARIO CANADA CONNECTION TO QUALITY & SERVICE CONNECTION TO QUALITY | DRAWING  | NUMBER                            |         | ISSUE     |  |
|                                |                                                                                                                                                                                                                                                                                                                                                                                                                                                                                                                                                                                                                                                                                                                                                                                                                                                                                                                                                                                                                                                                                                                                                                                                                                                                                                                                                                                                                                                                                                                                                                                                                                                                                                                                                                                                                                                                                                                                                                                                                                                                                                                                | 3        | 33 Assembly                       |         | 1         |  |