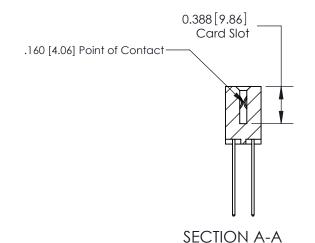

333 Assembly

THIS IS A C.A.D. GENERATED DRAWING DO NOT MAKE MANUAL REVISIONS TO MASTER.

ISSUE NUMBER

ORIGINAL

1

| 333 Series Card Edge Conn | ACAD REFERENCE NO. 333 ENG MASTER                               |                  |         |        |
|---------------------------|-----------------------------------------------------------------|------------------|---------|--------|
| Contact Bend Detail       | DRAWN: J.LEE                                                    | DATE: OCT. 14/09 |         |        |
| Confact bend betail       |                                                                 | CHECKED:         | DATE:   |        |
| EDAC INC                  |                                                                 |                  | SHEET : | 2 OF 4 |
|                           | SHALL NOT BE REPRODUCED,OR COPIED  OR USED AS THE BASIS FOR THE | DRAWING NUMBER   |         | ISSUE  |
|                           | ONNECTION TO QUALITY & SERVICE WITHOUT WRITTEN PERMISSION.      |                  |         | 1      |