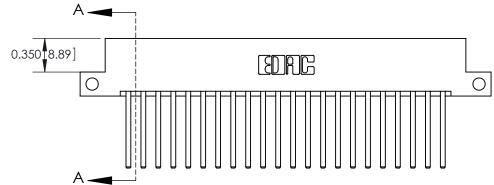

**Mounting Option** 

12-.128 (3.25) Dia. Side Mounting Holes

THIS IS A C.A.D. GENERATED DRAWING
DO NOT MAKE MANUAL REVISIONS TO MASTER

SOL NUMBER

ORIGINAL

1

| 333 Series Card Edge Conn              | ACAD REFERENCE NO. 333 ENG MASTER                                                                                                                                                                                                                                            |          |             |         |           |
|----------------------------------------|------------------------------------------------------------------------------------------------------------------------------------------------------------------------------------------------------------------------------------------------------------------------------|----------|-------------|---------|-----------|
| Mounting Options                       |                                                                                                                                                                                                                                                                              | DRAWN:   | J.LEE       | DATE: O | CT. 14/09 |
|                                        |                                                                                                                                                                                                                                                                              | CHECKED: |             | DATE:   |           |
| EDAC INC                               | EDAC INC TORONTO, ONTARIO CANADA CONNECTION TO QUALITY & SERVICE  EDAC INC.  THESE DRAWINGS AND SPECIFICATIONS ARE THE PROPERTY OF EDAC INC.,AND SHALL NOT BE REPRODUCED,OR COPIED OR USED AS THE BASIS FOR THE MANUFACTURE OR SALE OF APPARATUS WITHOUT WRITTEN PERMISSION. | SCALE:   | NTS         | SHEET : | 3 OF 4    |
| I   S   S   C   TORONTO, ONTARIO   SH. |                                                                                                                                                                                                                                                                              | DRAWING  | NUMBER      |         | ISSUE     |
|                                        |                                                                                                                                                                                                                                                                              | 3        | 33 Assembly |         | 1         |