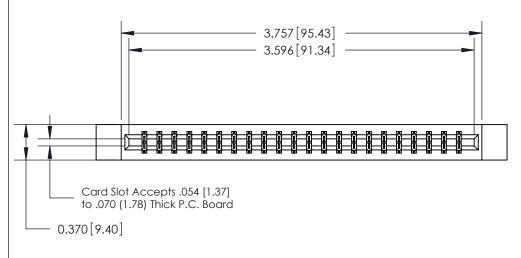

## **Contact Detail**

544-Wire Wrap .050x.025(1.27x0.64) - Tail LG=.750(19.05)

.156 [3.96] Contact Spacing x .200 [5.08] Row Spacing

## **See Accompanying Page for:**

- **Bend Detail**
- **Mounting Options**
- **Features and Specifications**

333 Series Card Edge Connector Part Number: 333-044-544-212

|   | ACAD REFERENCE NO. 333 ENG MASTER |                  |  |
|---|-----------------------------------|------------------|--|
|   | DRAWN: J.LEE                      | DATE: OCT. 14/09 |  |
|   | CHECKED:                          | DATE:            |  |
|   | SCALE: NTS                        | SHEET 1 OF 4     |  |
| 0 | DRAWING NUMBER                    | ISSUE            |  |