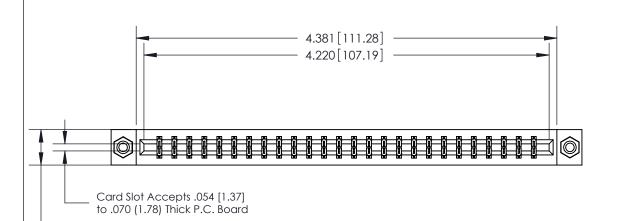

## **See Accompanying Page for:**

**Bend Detail** 

0.370 [9.40]

- **Mounting Options**
- **Features and Specifications**

333 Series Card Edge Connector Part Number: 333-052-521-208

YOUR CONNECTION TO QUALITY & SERVICE

|   | ACAD REFERENCE NO. 333 ENG MASTER |                  |  |
|---|-----------------------------------|------------------|--|
|   | DRAWN: J.LEE                      | DATE: OCT. 14/09 |  |
|   | CHECKED:                          | DATE:            |  |
|   | SCALE: NTS                        | SHEET 1 OF 4     |  |
| 0 | DRAWING NUMBER                    | ISSUE            |  |