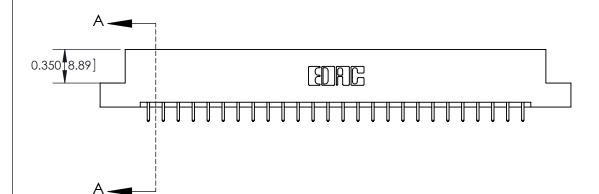

## **See Accompanying Page for:**

**Bend Detail** 

0.370 [9.40]

- **Mounting Options**
- **Features and Specifications**

333 Series Card Edge Connector Part Number: 333-052-521-208

YOUR CONNECTION TO QUALITY & SERVICE

333 Assembly

THIS IS A C.A.D. GENERATED DRAWING DO NOT MAKE MANUAL REVISIONS TO MASTER.

ISSUE NUMBER

ORIGINAL

1

| 333 Series Card Edge Conn                                                                                                                                                                                                                       | ACAD REFERENCE NO. 333 ENG MASTER |                  |         |        |
|-------------------------------------------------------------------------------------------------------------------------------------------------------------------------------------------------------------------------------------------------|-----------------------------------|------------------|---------|--------|
| Contact Bend Detail                                                                                                                                                                                                                             | DRAWN: J.LEE                      | DATE: OCT. 14/09 |         |        |
| Confact Bend Defail                                                                                                                                                                                                                             | CHECKED:                          | DATE:            |         |        |
| EDAC INC                                                                                                                                                                                                                                        |                                   |                  | SHEET : | 2 OF 4 |
| TORONTO, ONTARIO CANADA  TOUR CONNECTION TO QUALITY & SERVICE  TORONTO, ONTARIO ARE THE PROPERTY OF EDAC INC., AND SHALL NOT BE REPRODUCED, OR COPIED OR USED AS THE BASIS FOR THE MANUFACTURE OR SALE OF APPARATUS WITHOUT WRITTEN PERMISSION. |                                   | DRAWING NUMBER   |         | ISSUE  |
|                                                                                                                                                                                                                                                 |                                   | 333 Assembly     |         | 1      |