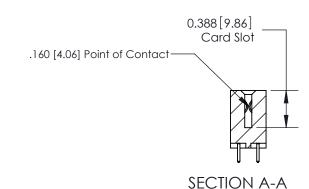

333 Assembly

THIS IS A C.A.D. GENERATED DRAWING DO NOT MAKE MANUAL REVISIONS TO MASTER.

ISSUE NUMBER

ORIGINAL

1

| 333 Series Card Edge Conn                                                                                                                                                                                                                       | ACAD REFERENCE NO. 333 ENG MASTER |                  |         |        |
|-------------------------------------------------------------------------------------------------------------------------------------------------------------------------------------------------------------------------------------------------|-----------------------------------|------------------|---------|--------|
| Contact Bend Detail                                                                                                                                                                                                                             | DRAWN: J.LEE                      | DATE: OCT. 14/09 |         |        |
| Confact Bend Defail                                                                                                                                                                                                                             | CHECKED:                          | DATE:            |         |        |
| EDAC INC                                                                                                                                                                                                                                        |                                   |                  | SHEET : | 2 OF 4 |
| TORONTO, ONTARIO CANADA  TOUR CONNECTION TO QUALITY & SERVICE  TORONTO, ONTARIO ARE THE PROPERTY OF EDAC INC., AND SHALL NOT BE REPRODUCED, OR COPIED OR USED AS THE BASIS FOR THE MANUFACTURE OR SALE OF APPARATUS WITHOUT WRITTEN PERMISSION. |                                   | DRAWING NUMBER   |         | ISSUE  |
|                                                                                                                                                                                                                                                 |                                   | 333 Assembly     |         | 1      |