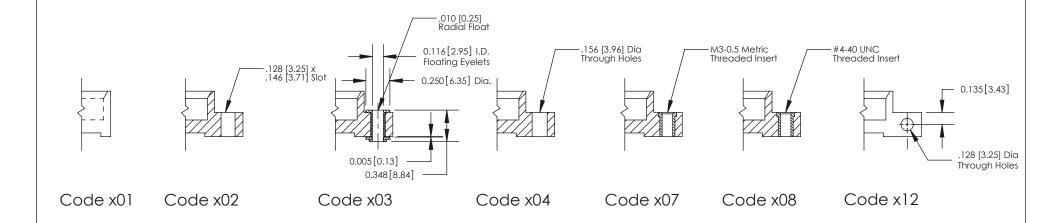

**Mounting Option** 

08-#4-40 Unified Threaded Inserts

THIS IS A C.A.D. GENERATED DRAWING DO NOT MAKE MANUAL REVISIONS TO MASTER

SOL NUMBER

ORIGINAL

1

| 333 Series Card Edge Conn            | ACAD REFERENCE NO. 333 ENG MASTER                                                                 |          |             |         |           |
|--------------------------------------|---------------------------------------------------------------------------------------------------|----------|-------------|---------|-----------|
|                                      |                                                                                                   |          | J.LEE       | DATE: O | CT. 14/09 |
| Mounting Options                     |                                                                                                   | CHECKED: |             | DATE:   |           |
| EDAC INC                             | THESE DRAWINGS AND SPECIFICATIONS                                                                 | SCALE:   | NTS         | SHEET : | 3 OF 4    |
| TORONTO, ONTARIO                     | ARE THE PROPERTY OF EDAC INC.,AND SHALL NOT BE REPRODUCED,OR COPIED OR LISED AS THE BASIS FOR THE | DRAWING  | NUMBER      |         | ISSUE     |
| YOUR CONNECTION TO QUALITY & SERVICE | MANUFACTURE OR SALE OF APPARATUS                                                                  | 3        | 33 Assembly |         | 1         |