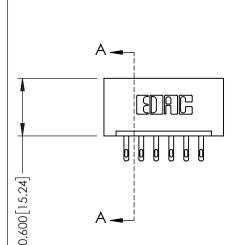

## **Contact Detail**

500-Wire Hole .050x.025(1.27x0.64) - Tail LG=.260(6.60) DO NOT MAKE MANUAL REVISIONS TO MASTER. .156 [3.96] Contact Spacing x .200 [5.08] Row Spacing

THIS IS A C.A.D. GENERATED DRAWING