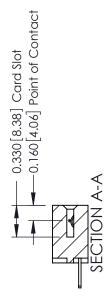

## **Contact Detail**

500-Wire Hole .050x.025(1.27x0.64) - Tail LG=.260(6.60) DO NOT MAKE MANUAL REVISIONS TO MASTER. .156 [3.96] Contact Spacing x .200 [5.08] Row Spacing

THIS IS A C.A.D. GENERATED DRAWING