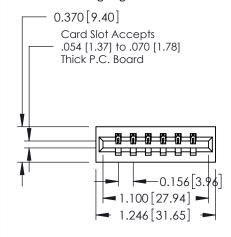

## **Contact Detail**

500-Wire Hole .050x.025(1.27x0.64) - Tail LG=.260(6.60) DO NOT MAKE MANUAL REVISIONS TO MASTER. .156 [3.96] Contact Spacing x .200 [5.08] Row Spacing

THIS IS A C.A.D. GENERATED DRAWING

## **See Accompanying Pages for:**

- **Contact Bend Details**
- **Mounting Options**

| 337 / 387 Series Card Edge Connector |  |  |  |  |  |
|--------------------------------------|--|--|--|--|--|
| Part Number: 337-006-500-101         |  |  |  |  |  |