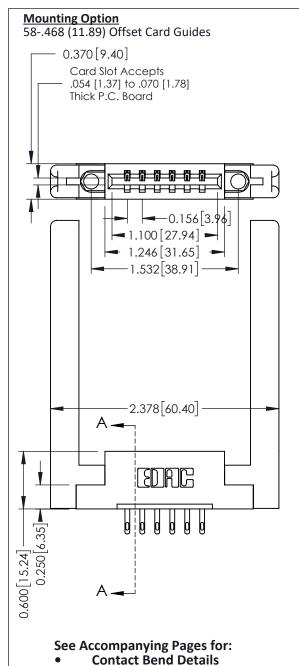

**Mounting Options** 

## **Contact Detail**

500-Wire Hole .050x.025(1.27x0.64) - Tail LG=.260(6.60) DO NOT MAKE MANUAL REVISIONS TO MASTER. .156 [3.96] Contact Spacing x .200 [5.08] Row Spacing

THIS IS A C.A.D. GENERATED DRAWING

ISSUE NUMBER ORIGINAL

Point of Contact A-A Card Slot SECTION 0.330 [8.38] 0.160[4.06]

337 / 387 Series Card Edge Connector Part Number: 337-006-500-158

**EDAC INC** TORONTO, ONTARIO CANADA

THESE DRAWINGS AND SPECIFICATIONS ARE THE PROPERTY OF EDAC INC.,AND SHALL NOT BE REPRODUCED, OR COPIED OR USED AS THE BASIS FOR THE MANUFACTURE OR SALE OF APPARATUS WITHOUT WRITTEN PERMISSION.

| DRAWN: J.LEE   | DATE: OCT. 06/09 |               |
|----------------|------------------|---------------|
| CHECKED:       | DATE:            |               |
| SCALE: NTS     | SHEET            | 1 <b>OF</b> 3 |
| DRAWING NUMBER |                  | ISSUE         |
| 337 Assembly   |                  | 1             |