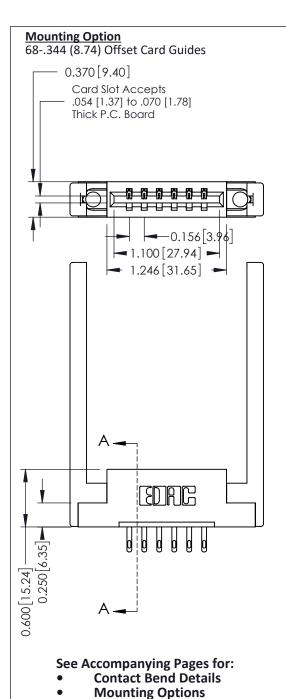

**Contact Detail** 

500-Wire Hole .050x.025(1.27x0.64) - Tail LG=.260(6.60) DO NOT MAKE MANUAL REVISIONS TO MASTER. .156 [3.96] Contact Spacing x .200 [5.08] Row Spacing

THIS IS A C.A.D. GENERATED DRAWING

ISSUE NUMBER

ORIGINAL

SECTION A-A 0.330 [8.38] 0.160[4.06]

337 / 387 Series Card Edge Connector Part Number: 337-006-500-168

YOUR CONNECTION TO QUALITY & SERVICE

**EDAC INC** TORONTO, ONTARIO CANADA

THESE DRAWINGS AND SPECIFICATIONS ARE THE PROPERTY OF EDAC INC.,AND SHALL NOT BE REPRODUCED, OR COPIED OR USED AS THE BASIS FOR THE MANUFACTURE OR SALE OF APPARATUS WITHOUT WRITTEN PERMISSION.

337 ENG MASTER

DATE: OCT. 06/09

ACAD REFERENCE NO.

DRAWN:

J.LEE

Point of Contact

Card Slot

ISSUE NUMBER