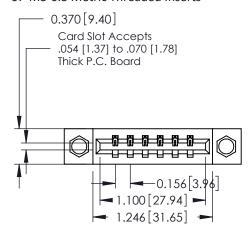

## **See Accompanying Pages for:**

- **Contact Bend Details**
- **Mounting Options**

| 337 / 387 Series Card Edge Connector |
|--------------------------------------|
| Part Number: 337-006-500-607         |