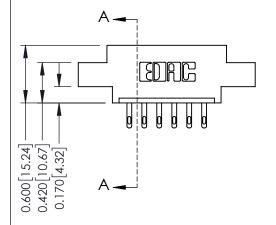

## **Contact Detail**

500-Wire Hole .050x.025(1.27x0.64) - Tail LG=.260(6.60) DO NOT MAKE MANUAL REVISIONS TO MASTER. .156 [3.96] Contact Spacing x .200 [5.08] Row Spacing

THIS IS A C.A.D. GENERATED DRAWING

## **See Accompanying Pages for:**

- **Contact Bend Details**
- **Mounting Options**

| 337 / 387 Series Card Edge Connector |
|--------------------------------------|
| Part Number: 337-006-500-607         |