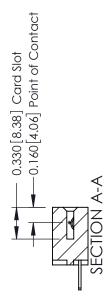

## **See Accompanying Pages for:**

- **Contact Bend Details**
- **Mounting Options**

| 337 / 387 Series Card Edge Connector |
|--------------------------------------|
| Part Number: 337-006-500-607         |