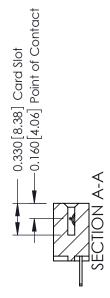

ISSUE NUMBER

ORIGINAL

1

| 337 / 387 Series Card Edge Connector                                                                                                                                                                                                                                  |                                   | ACAD REFERENCE NO. | 337 ENG          | G MASTER |
|-----------------------------------------------------------------------------------------------------------------------------------------------------------------------------------------------------------------------------------------------------------------------|-----------------------------------|--------------------|------------------|----------|
|                                                                                                                                                                                                                                                                       | Contact Bend Detail               |                    | DATE: OCT. 06/09 |          |
| Confact bend Defail                                                                                                                                                                                                                                                   |                                   |                    | DATE:            |          |
| EDAC INC TORONTO, ONTARIO CANADA YOUR CONNECTION TO QUALITY & SERVICE  THESE DRAWINGS AND SPECIFICATIONS ARE THE PROPERTY OF EDAC INCAND SHALL NOT BE REPRODUCED, OR COPIED OR USED AS THE BASIS FOR THE MANUFACTURE OR SALE OF APPARATUS WITHOUT WRITTEN PERMISSION. | SCALE: NTS                        | SHEET              | 2 <b>OF</b> 3    |          |
|                                                                                                                                                                                                                                                                       | SHALL NOT BE REPRODUCED,OR COPIED | DRAWING NUMBER     |                  | ISSUE    |
|                                                                                                                                                                                                                                                                       | MANUFACTURE OR SALE OF APPARATUS  | 337 Assembly       |                  | 1        |