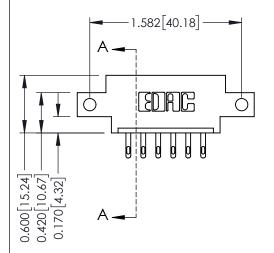

## **Mounting Option**

12-.128 (3.25) Dia. Side Mounting Holes

## **See Accompanying Pages for:**

- **Contact Bend Details**
- **Mounting Options**

| 337 / 387 Series Card Edge Connector | - |
|--------------------------------------|---|
| Part Number: 337-006-500-612         |   |