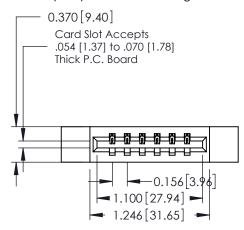

## **Contact Detail**

500-Wire Hole .050x.025(1.27x0.64) - Tail LG=.260(6.60) DO NOT MAKE MANUAL REVISIONS TO MASTER. .156 [3.96] Contact Spacing x .200 [5.08] Row Spacing

THIS IS A C.A.D. GENERATED DRAWING

## **See Accompanying Pages for:**

- **Contact Bend Details**
- **Mounting Options**

| 337 / 387 Series Card Edge Connector | - |
|--------------------------------------|---|
| Part Number: 337-006-500-612         |   |