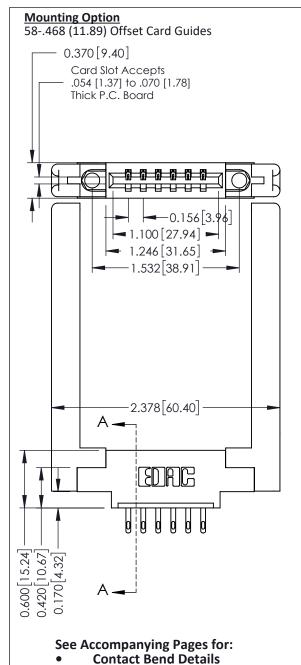

**Mounting Options** 

**Contact Detail** 

500-Wire Hole .050x.025(1.27x0.64) - Tail LG=.260(6.60) DO NOT MAKE MANUAL REVISIONS TO MASTER. .156 [3.96] Contact Spacing x .200 [5.08] Row Spacing

THIS IS A C.A.D. GENERATED DRAWING

ISSUE NUMBER

ORIGINAL

Point of Contact A-A SECTION Card Slot 0.330 [8.38] 0.160[4.06]

337 / 387 Series Card Edge Connector Part Number: 337-006-500-658

**EDAC INC** TORONTO, ONTARIO CANADA

THESE DRAWINGS AND SPECIFICATIONS ARE THE PROPERTY OF EDAC INC.,AND SHALL NOT BE REPRODUCED, OR COPIED OR USED AS THE BASIS FOR THE MANUFACTURE OR SALE OF APPARATUS WITHOUT WRITTEN PERMISSION.

| DRAWN: J.LEE   | DATE: O | CT. 06/09     |  |
|----------------|---------|---------------|--|
| CHECKED:       | DATE:   |               |  |
| SCALE: NTS     | SHEET   | 1 <b>OF</b> 3 |  |
| DRAWING NUMBER |         | ISSUE         |  |
| 337 Assembly   |         | 1             |  |