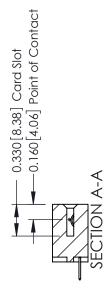

ISSUE NUMBER

ORIGINAL

1

| 337 / 387 Series Card Edge Connector<br>Contact Bend Detail                  |                                                                 | ACAD REFERENCE NO. | 337 ENG       | G MASTER |
|------------------------------------------------------------------------------|-----------------------------------------------------------------|--------------------|---------------|----------|
|                                                                              |                                                                 | DRAWN: J.LEE       | DATE: OC      | T. 06/09 |
|                                                                              |                                                                 | CHECKED:           | DATE:         |          |
| EDAC INC THESE DRAWINGS AND SPECIFICATIONS ARE THE PROPERTY OF EDAC INC. AND | SCALE: NTS                                                      | SHEET              | 2 <b>OF</b> 3 |          |
| TORONTO, ONTARIO CANADA                                                      | SHALL NOT BE REPRODUCED, OR COPIED OR USED AS THE BASIS FOR THE | DRAWING NUMBER     |               | ISSUE    |
| YOUR CONNECTION TO QUALITY & SERVICE                                         | MANUFACTURE OR SALE OF APPARATUS<br>WITHOUT WRITTEN PERMISSION. | 337 Assembly       |               | 1        |