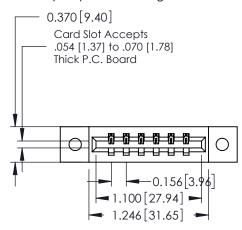

## **Contact Detail**

520-P.C. Tail .030x.018(0.76x0.46) - Tail LG=.175(4.45) .156 [3.96] Contact Spacing x .200 [5.08] Row Spacing

THIS IS A C.A.D. GENERATED DRAWING DO NOT MAKE MANUAL REVISIONS TO MASTER.