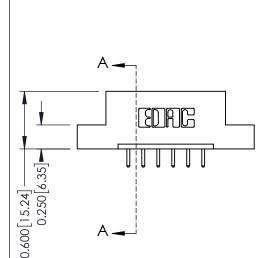

## **Mounting Option**

02-.128 (3.25) Dia. Mounting Holes



## **Contact Detail**

520-P.C. Tail .030x.018(0.76x0.46) - Tail LG=.175(4.45) .156 [3.96] Contact Spacing x .200 [5.08] Row Spacing

THIS IS A C.A.D. GENERATED DRAWING DO NOT MAKE MANUAL REVISIONS TO MASTER.



ISSUE NUMBER 1 ORIGINAL





**See Accompanying Pages for:** 

- **Contact Bend Details**
- **Mounting Options**

| 337 / 387 Series Card Edge Connector |
|--------------------------------------|
| Part Number: 337-006-520-102         |



**EDAC INC** TORONTO, ONTARIO CANADA

THESE DRAWINGS AND SPECIFICATIONS ARE THE PROPERTY OF EDAC INC.,AND SHALL NOT BE REPRODUCED, OR COPIED OR USED AS THE BASIS FOR THE MANUFACTURE OR SALE OF APPARATUS WITHOUT WRITTEN PERMISSION.

| ACAD REFERENCE NO. | 337 ENG MASTER   |       |  |
|--------------------|------------------|-------|--|
| DRAWN: J.LEE       | DATE: OCT. 06/09 |       |  |
| CHECKED:           | DATE:            |       |  |
| SCALE: NTS         | SHEET            | OF 3  |  |
| DRAWING NUMBER     |                  | ISSUE |  |
| 337 Assembly       |