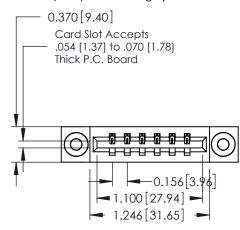

ISSUE NUMBER

ORIGINAL

1

**See Accompanying Pages for:** 

- **Contact Bend Details**
- **Mounting Options**

| 227 / 207 Carias Caral Edua Carana dar |
|----------------------------------------|
| 337 / 387 Series Card Edge Connector   |
| Part Number: 337-006-520-103           |

**EDAC INC** TORONTO, ONTARIO CANADA

THESE DRAWINGS AND SPECIFICATIONS ARE THE PROPERTY OF EDAC INC.,AND SHALL NOT BE REPRODUCED, OR COPIED OR USED AS THE BASIS FOR THE MANUFACTURE OR SALE OF APPARATUS WITHOUT WRITTEN PERMISSION.

| ACAD REFERENCE NO. 337 ENG MASTE |                  |  |  |
|----------------------------------|------------------|--|--|
| DRAWN: J.LEE                     | DATE: OCT. 06/09 |  |  |
| CHECKED:                         | DATE:            |  |  |
| SCALE: NTS                       | SHEET 1 OF 3     |  |  |
| DRAWING NUMBER                   | ISSUE            |  |  |
| 337 Assembly                     | 1                |  |  |