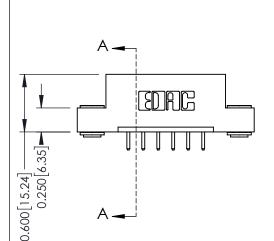

## **Mounting Option**

03-.116 (2.95) I.D. Floating Eyelets

## **Contact Detail**

520-P.C. Tail .030x.018(0.76x0.46) - Tail LG=.175(4.45) .156 [3.96] Contact Spacing x .200 [5.08] Row Spacing

THIS IS A C.A.D. GENERATED DRAWING DO NOT MAKE MANUAL REVISIONS TO MASTER.