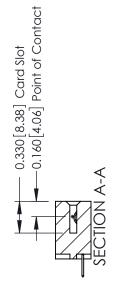

## **Mounting Option**

12-.128 (3.25) Dia. Side Mounting Holes

520-P.C. Tail .030x.018(0.76x0.46) - Tail LG=.175(4.45) .156 [3.96] Contact Spacing x .200 [5.08] Row Spacing

THIS IS A C.A.D. GENERATED DRAWING DO NOT MAKE MANUAL REVISIONS TO MASTER.

ISSUE NUMBER

ORIGINAL

1

**See Accompanying Pages for:** 

- **Contact Bend Details**
- **Mounting Options**

| 337 / 387 Series Card Edge Connector |
|--------------------------------------|
| Part Number: 337-006-520-112         |