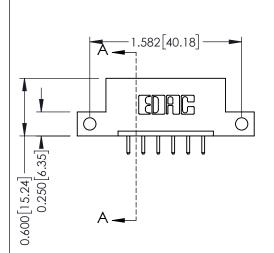

## **Mounting Option**

12-.128 (3.25) Dia. Side Mounting Holes

520-P.C. Tail .030x.018(0.76x0.46) - Tail LG=.175(4.45) .156 [3.96] Contact Spacing x .200 [5.08] Row Spacing

THIS IS A C.A.D. GENERATED DRAWING DO NOT MAKE MANUAL REVISIONS TO MASTER.

ISSUE NUMBER

ORIGINAL

1

**See Accompanying Pages for:** 

- **Contact Bend Details**
- **Mounting Options**

| 337 / 387 Series Card Edge Connector |
|--------------------------------------|
| Part Number: 337-006-520-112         |