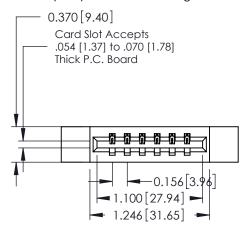

## **Mounting Option**

12-.128 (3.25) Dia. Side Mounting Holes

520-P.C. Tail .030x.018(0.76x0.46) - Tail LG=.175(4.45) .156 [3.96] Contact Spacing x .200 [5.08] Row Spacing

THIS IS A C.A.D. GENERATED DRAWING DO NOT MAKE MANUAL REVISIONS TO MASTER.

ISSUE NUMBER

ORIGINAL

1

**See Accompanying Pages for:** 

- **Contact Bend Details**
- **Mounting Options**

| 337 / 387 Series Card Edge Connector |
|--------------------------------------|
| Part Number: 337-006-520-112         |