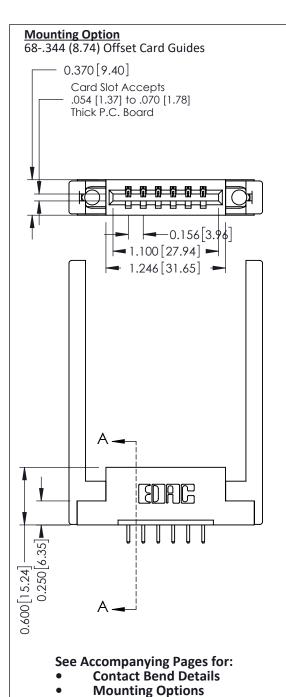

ISSUE NUMBER ORIGINAL 1

Point of Contact SECTION A-A Card Slot 0.330 [8.38] 0.160[4.06]

337 / 387 Series Card Edge Connector Part Number: 337-006-520-168

YOUR CONNECTION TO QUALITY & SERVICE

**EDAC INC** TORONTO, ONTARIO CANADA