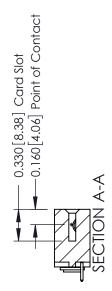

**Mounting Option** 

03-.116 (2.95) I.D. Floating Eyelets

**Contact Detail** 

521-P.C. Tail .025 Sq.(0.64 Sq.) - Tail LG=.150(3.81) .156 [3.96] Contact Spacing x .200 [5.08] Row Spacing

THIS IS A C.A.D. GENERATED DRAWING DO NOT MAKE MANUAL REVISIONS TO MASTER.