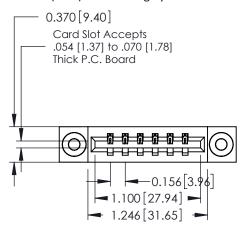

**Mounting Option** 

03-.116 (2.95) I.D. Floating Eyelets

**Contact Detail** 

521-P.C. Tail .025 Sq.(0.64 Sq.) - Tail LG=.150(3.81) .156 [3.96] Contact Spacing x .200 [5.08] Row Spacing

THIS IS A C.A.D. GENERATED DRAWING DO NOT MAKE MANUAL REVISIONS TO MASTER.