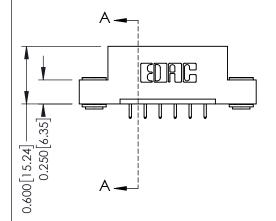

**Mounting Option** 

03-.116 (2.95) I.D. Floating Eyelets

**Contact Detail** 

521-P.C. Tail .025 Sq.(0.64 Sq.) - Tail LG=.150(3.81) .156 [3.96] Contact Spacing x .200 [5.08] Row Spacing

THIS IS A C.A.D. GENERATED DRAWING DO NOT MAKE MANUAL REVISIONS TO MASTER.