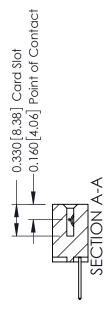

ISSUE NUMBER

ORIGINAL

1

| 337 / 387 Series Card Edge (                                          | ACAD REFERENCE NO.                                                                                                                                                                              | 337 ENG        | G MASTER                   |               |
|-----------------------------------------------------------------------|-------------------------------------------------------------------------------------------------------------------------------------------------------------------------------------------------|----------------|----------------------------|---------------|
| Contact Bend Detail                                                   |                                                                                                                                                                                                 | DRAWN: J.LEE   | VN: J.LEE DATE: OCT. 06/09 |               |
|                                                                       |                                                                                                                                                                                                 | CHECKED:       | DATE:                      |               |
| EDAC INC TORONTO, ONTARIO CANADA YOUR CONNECTION TO QUALITY & SERVICE | THESE DRAWINGS AND SPECIFICATIONS ARE THE PROPERTY OF EDAC INC.,AND SHALL NOT BE REPRODUCED,OR COPIED OR USED AS THE BASIS FOR THE MANUFACTURE OR SALE OF APPARATUS WITHOUT WRITTEN PERMISSION. | SCALE: NTS     | SHEET                      | 2 <b>OF</b> 3 |
|                                                                       |                                                                                                                                                                                                 | DRAWING NUMBER |                            | ISSUE         |
|                                                                       |                                                                                                                                                                                                 | 337 Assembly   |                            | 1             |