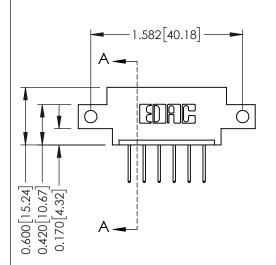

## **Mounting Option**

12-.128 (3.25) Dia. Side Mounting Holes

## **Contact Detail**

523-P.C. Tail .025 Sq.(0.64 Sq.) - Tail LG=.390(9.91) .156 [3.96] Contact Spacing x .200 [5.08] Row Spacing THIS IS A C.A.D. GENERATED DRAWING DO NOT MAKE MANUAL REVISIONS TO MASTER.