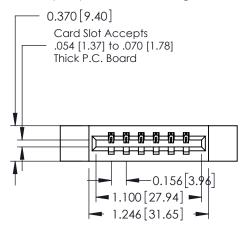

ISSUE NUMBER

ORIGINAL

**See Accompanying Pages for:** 

- **Contact Bend Details**
- **Mounting Options**

337 / 387 Series Card Edge Connector Part Number: 337-006-523-612

**EDAC INC** TORONTO, ONTARIO CANADA