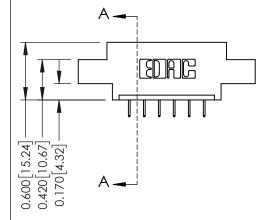

## **Contact Detail**

524-P.C. Tail .018 Sq.(0.46 Sq.) - Tail LG=.175(4.45) .156 [3.96] Contact Spacing x .200 [5.08] Row Spacing

THIS IS A C.A.D. GENERATED DRAWING DO NOT MAKE MANUAL REVISIONS TO MASTER.

## **See Accompanying Pages for:**

- **Contact Bend Details**
- **Mounting Options**

| 337 / 387 Series Card Edge C | Connector |
|------------------------------|-----------|
| Part Number: 337-006-524-60  | 7         |