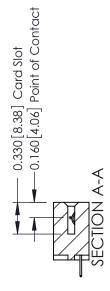

## **See Accompanying Pages for:**

- **Contact Bend Details**
- **Mounting Options**

| 337 / 387 Series Card Edge C | Connector |
|------------------------------|-----------|
| Part Number: 337-006-524-60  | 7         |