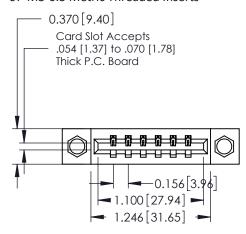

## **See Accompanying Pages for:**

- **Contact Bend Details**
- **Mounting Options**

| 337 / 387 Series Card Edge C | Connector |
|------------------------------|-----------|
| Part Number: 337-006-524-60  | 7         |