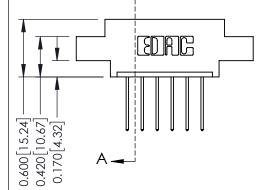

## **Mounting Option**

08-#4-40 Unified Threaded Inserts

## **Contact Detail**

540-Wire Wrap .025 Sq.(0.64 Sq.) - Tail LG=.560(14.22) .156 [3.96] Contact Spacing x .200 [5.08] Row Spacing

THIS IS A C.A.D. GENERATED DRAWING DO NOT MAKE MANUAL REVISIONS TO MASTER.

## **See Accompanying Pages for:**

- **Contact Bend Details**
- **Mounting Options**

| 337 / 387 Series Card Edge Connector |
|--------------------------------------|
| Part Number: 337-006-540-608         |