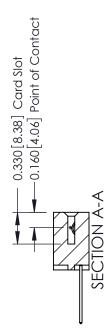

## **See Accompanying Pages for:**

- **Contact Bend Details**
- **Mounting Options**

| 337 / 387 Series Card Edge Connector |
|--------------------------------------|
| Part Number: 337-006-540-608         |