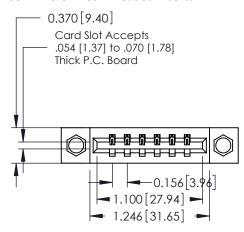

## **See Accompanying Pages for:**

- **Contact Bend Details**
- **Mounting Options**

| 337 / 387 Series Card Edge Connector |
|--------------------------------------|
| Part Number: 337-006-540-608         |