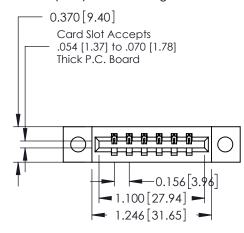

## **Mounting Option**

04-.156 (3.96) Dia. Mounting Holes

## **Contact Detail**

541-Wire Wrap .025 Sq.(0.64 Sq.) - Tail LG=.750(19.05) .156 [3.96] Contact Spacing x .200 [5.08] Row Spacing

THIS IS A C.A.D. GENERATED DRAWING DO NOT MAKE MANUAL REVISIONS TO MASTER.