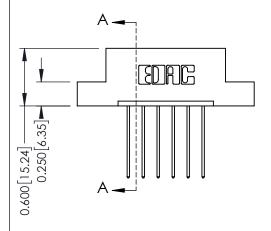

## **Mounting Option**

04-.156 (3.96) Dia. Mounting Holes

## **Contact Detail**

541-Wire Wrap .025 Sq.(0.64 Sq.) - Tail LG=.750(19.05) .156 [3.96] Contact Spacing x .200 [5.08] Row Spacing

THIS IS A C.A.D. GENERATED DRAWING DO NOT MAKE MANUAL REVISIONS TO MASTER.