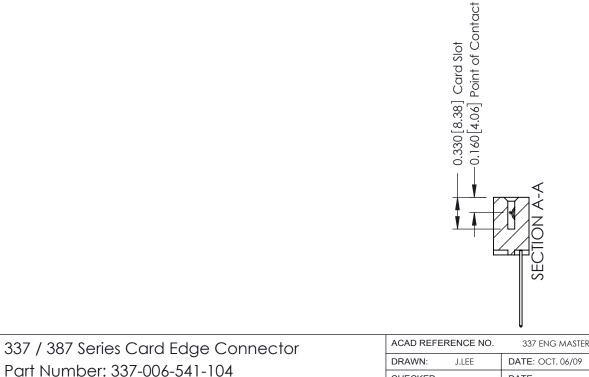

## **See Accompanying Pages for:**

- Contact Bend Details
- Mounting Options

ISSUE NUMBER

ORIGINAL

1

| 337 / 387 Series Card Edge Connector<br>Contact Bend Detail           |                                                                                                                                                                                                  | ACAD REFERENCE NO. 337 E |                  | G MASTER      |
|-----------------------------------------------------------------------|--------------------------------------------------------------------------------------------------------------------------------------------------------------------------------------------------|--------------------------|------------------|---------------|
|                                                                       |                                                                                                                                                                                                  | DRAWN: J.LEE             | DATE: OCT. 06/09 |               |
|                                                                       |                                                                                                                                                                                                  | CHECKED: DATE:           |                  |               |
| EDAC INC TORONTO, ONTARIO CANADA YOUR CONNECTION TO QUALITY & SERVICE | THESE DRAWINGS AND SPECIFICATIONS ARE THE PROPERTY OF EDAC INC.,AND SHALL NOT BE REPRODUCED, OR COPIED OR USED AS THE BASIS FOR THE MANUFACTURE OR SALE OF APPARATUS WITHOUT WRITTEN PERMISSION. | SCALE: NTS               | SHEET            | 2 <b>OF</b> 3 |
|                                                                       |                                                                                                                                                                                                  | DRAWING NUMBER           |                  | ISSUE         |
|                                                                       |                                                                                                                                                                                                  | 337 Assembly             |                  | 1             |