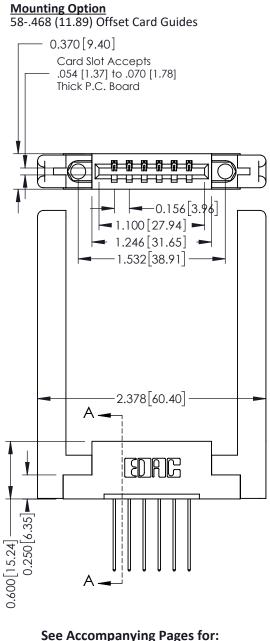

Point of Contact A-A Card Slot SECTION 0.330 [8.38] 0.160[4.06]

| See | Accor | np | anying | Pages for: |
|-----|-------|----|--------|------------|
|     |       |    |        |            |

- **Contact Bend Details**
- **Mounting Options**