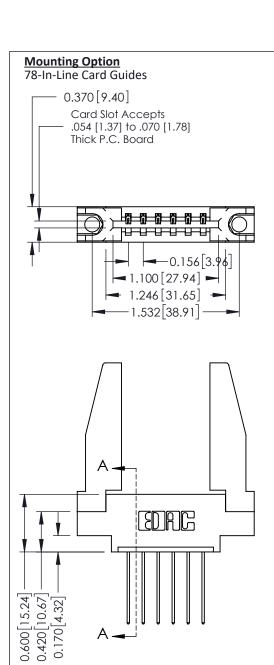

**See Accompanying Pages for:** 

**Mounting Options** 

**Contact Bend Details** 

**Contact Detail** 

541-Wire Wrap .025 Sq.(0.64 Sq.) - Tail LG=.750(19.05) .156 [3.96] Contact Spacing x .200 [5.08] Row Spacing

THIS IS A C.A.D. GENERATED DRAWING DO NOT MAKE MANUAL REVISIONS TO MASTER.

ISSUE NUMBER

ORIGINAL

0.330[8.38] 0.160[4.06] SECTION

337 / 387 Series Card Edge Connector Part Number: 337-006-541-678

**EDAC INC** TORONTO, ONTARIO CANADA