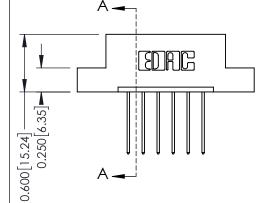

## **Mounting Option**

04-.156 (3.96) Dia. Mounting Holes



## **Contact Detail**

542-Wire Wrap .025 Sq.(0.64 Sq.) - Tail LG=.645(16.38) .156 [3.96] Contact Spacing x .200 [5.08] Row Spacing

THIS IS A C.A.D. GENERATED DRAWING DO NOT MAKE MANUAL REVISIONS TO MASTER.



ISSUE NUMBER

ORIGINAL

1





## **See Accompanying Pages for:**

- **Contact Bend Details**
- **Mounting Options**

| 337 / 387 Series Card Edge Connector |
|--------------------------------------|
| Part Number: 337-006-542-104         |



**EDAC INC** TORONTO, ONTARIO CANADA

THESE DRAWINGS AND SPECIFICATIONS ARE THE PROPERTY OF EDAC INC.,AND SHALL NOT BE REPRODUCED, OR COPIED OR USED AS THE BASIS FOR THE MANUFACTURE OR SALE OF APPARATUS WITHOUT WRITTEN PERMISSION.

| ACAD REFERENCE NO. | 337 ENG MASTER   |  |  |
|--------------------|------------------|--|--|
| DRAWN: J.LEE       | DATE: OCT. 06/09 |  |  |
| CHECKED:           | DATE:            |  |  |
| SCALE: NTS         | SHEET 1 OF 3     |  |  |
| DRAWING NUMBER     | ISSUE            |  |  |
| 337 Assembly       | 1                |  |  |



ISSUE NUMBER