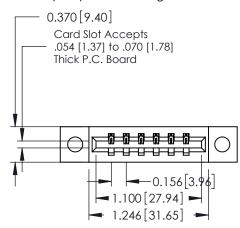

## **See Accompanying Pages for:**

- **Contact Bend Details**
- **Mounting Options**

| 337 / 387 Series Card Edge Connector |
|--------------------------------------|
| Part Number: 337-006-542-104         |