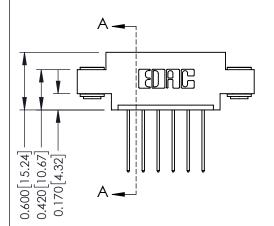

## **Contact Detail**

542-Wire Wrap .025 Sq.(0.64 Sq.) - Tail LG=.645(16.38) .156 [3.96] Contact Spacing x .200 [5.08] Row Spacing

THIS IS A C.A.D. GENERATED DRAWING DO NOT MAKE MANUAL REVISIONS TO MASTER.