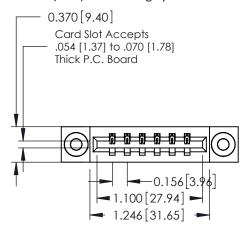

## **See Accompanying Pages for:**

- **Contact Bend Details**
- **Mounting Options**

| 337 / 387 Series Card Edge Connector |
|--------------------------------------|
| Part Number: 337-006-542-603         |