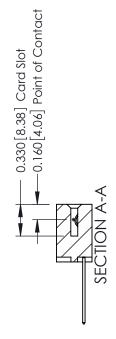

## **See Accompanying Pages for:**

- **Contact Bend Details**
- **Mounting Options**

| 337 / 387 Series Card Edge Connector |
|--------------------------------------|
| Part Number: 337-006-542-603         |