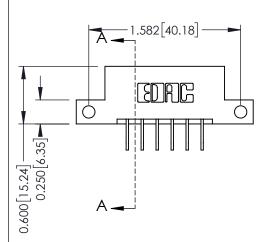

## **Mounting Option**

12-.128 (3.25) Dia. Side Mounting Holes



## **Contact Detail**

558-90 Degree Bend (Code 541 Contacts) .156 [3.96] Contact Spacing x .200 [5.08] Row Spacing THIS IS A C.A.D. GENERATED DRAWING DO NOT MAKE MANUAL REVISIONS TO MASTER.



ISSUE NUMBER

ORIGINAL





**See Accompanying Pages for:** 

- **Contact Bend Details**
- **Mounting Options**

337 / 387 Series Card Edge Connector Part Number: 337-006-558-112



**EDAC INC** TORONTO, ONTARIO CANADA

THESE DRAWINGS AND SPECIFICATIONS ARE THE PROPERTY OF EDAC INC.,AND SHALL NOT BE REPRODUCED, OR COPIED OR USED AS THE BASIS FOR THE MANUFACTURE OR SALE OF APPARATUS WITHOUT WRITTEN PERMISSION.

| ACAD REFERENCE NO. | 337 ENG MASTER   |       |  |
|--------------------|------------------|-------|--|
| DRAWN: J.LEE       | DATE: OCT. 06/09 |       |  |
| CHECKED:           | DATE:            |       |  |
| SCALE: NTS         | SHEET            | OF 3  |  |
| DRAWING NUMBER     |                  | ISSUE |  |
| 337 Assembly       |                  | 1     |  |



ISSUE NUMBER

ORIGINAL

1



| 337 / 3