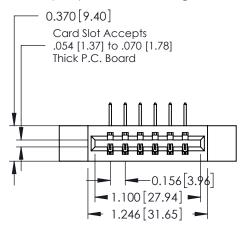

## **Contact Detail**

558-90 Degree Bend (Code 541 Contacts) .156 [3.96] Contact Spacing x .200 [5.08] Row Spacing THIS IS A C.A.D. GENERATED DRAWING DO NOT MAKE MANUAL REVISIONS TO MASTER.

ISSUE NUMBER