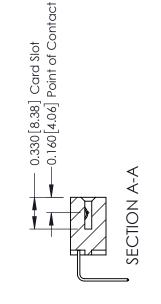

## **Contact Detail**

558-90 Degree Bend (Code 541 Contacts) .156 [3.96] Contact Spacing x .200 [5.08] Row Spacing THIS IS A C.A.D. GENERATED DRAWING DO NOT MAKE MANUAL REVISIONS TO MASTER.

ISSUE NUMBER