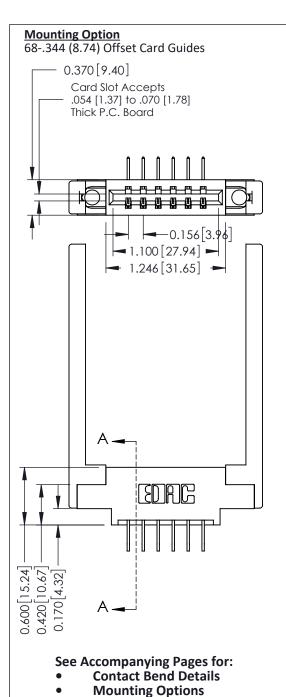

**Contact Detail** 

558-90 Degree Bend (Code 541 Contacts)

.156 [3.96] Contact Spacing x .200 [5.08] Row Spacing

THIS IS A C.A.D. GENERATED DRAWING DO NOT MAKE MANUAL REVISIONS TO MASTER.

ISSUE NUMBER

ORIGINAL

337 / 387 Series Card Edge Connector Part Number: 337-006-558-668

YOUR CONNECTION TO QUALITY & SERVICE

**EDAC INC** TORONTO, ONTARIO CANADA

THESE DRAWINGS AND SPECIFICATIONS ARE THE PROPERTY OF EDAC INC., AND SHALL NOT BE REPRODUCED, OR COPIED OR USED AS THE BASIS FOR THE MANUFACTURE OR SALE OF APPARATUS WITHOUT WRITTEN PERMISSION.