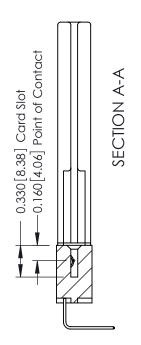

**Contact Detail** 

558-90 Degree Bend (Code 541 Contacts)

.156 [3.96] Contact Spacing x .200 [5.08] Row Spacing

THIS IS A C.A.D. GENERATED DRAWING DO NOT MAKE MANUAL REVISIONS TO MASTER.

ISSUE NUMBER

ORIGINAL

337 / 387 Series Card Edge Connector Part Number: 337-006-558-668

YOUR CONNECTION TO QUALITY & SERVICE

**EDAC INC** TORONTO, ONTARIO CANADA

THESE DRAWINGS AND SPECIFICATIONS ARE THE PROPERTY OF EDAC INC., AND SHALL NOT BE REPRODUCED, OR COPIED OR USED AS THE BASIS FOR THE MANUFACTURE OR SALE OF APPARATUS WITHOUT WRITTEN PERMISSION.