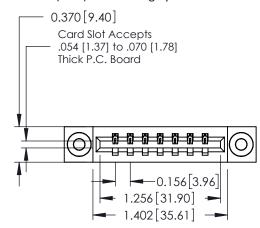

**Mounting Option** 

03-.116 (2.95) I.D. Floating Eyelets

**Contact Detail** 

520-P.C. Tail .030x.018(0.76x0.46) - Tail LG=.175(4.45) .156 [3.96] Contact Spacing x .200 [5.08] Row Spacing

THIS IS A C.A.D. GENERATED DRAWING DO NOT MAKE MANUAL REVISIONS TO MASTER.

ISSUE NUMBER

ORIGINAL

1

**See Accompanying Pages for:** 

- **Contact Bend Details**
- **Mounting Options**

| 337 / 387 Series Card Edge Connector |
|--------------------------------------|
| Part Number: 337-007-520-103         |