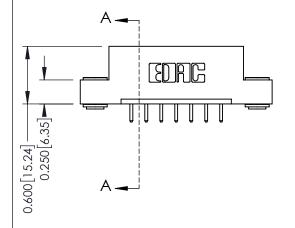

**Mounting Option** 

03-.116 (2.95) I.D. Floating Eyelets

**Contact Detail** 

520-P.C. Tail .030x.018(0.76x0.46) - Tail LG=.175(4.45) .156 [3.96] Contact Spacing x .200 [5.08] Row Spacing

THIS IS A C.A.D. GENERATED DRAWING DO NOT MAKE MANUAL REVISIONS TO MASTER.

ISSUE NUMBER

ORIGINAL

1

**See Accompanying Pages for:** 

- **Contact Bend Details**
- **Mounting Options**

| 337 / 387 Series Card Edge Connector |
|--------------------------------------|
| Part Number: 337-007-520-103         |