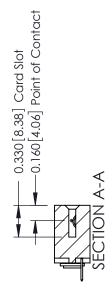

**Mounting Option** 

03-.116 (2.95) I.D. Floating Eyelets

**Contact Detail** 

520-P.C. Tail .030x.018(0.76x0.46) - Tail LG=.175(4.45) .156 [3.96] Contact Spacing x .200 [5.08] Row Spacing

THIS IS A C.A.D. GENERATED DRAWING DO NOT MAKE MANUAL REVISIONS TO MASTER.

ISSUE NUMBER

ORIGINAL

1

**See Accompanying Pages for:** 

- **Contact Bend Details**
- **Mounting Options**

| 337 / 387 Series Card Edge Connector |
|--------------------------------------|
| Part Number: 337-007-520-103         |