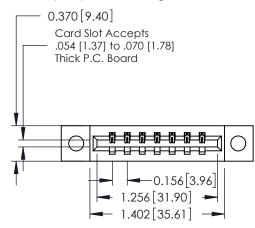

## **Mounting Option**

04-.156 (3.96) Dia. Mounting Holes

## **Contact Detail**

521-P.C. Tail .025 Sq.(0.64 Sq.) - Tail LG=.150(3.81) .156 [3.96] Contact Spacing x .200 [5.08] Row Spacing

THIS IS A C.A.D. GENERATED DRAWING DO NOT MAKE MANUAL REVISIONS TO MASTER.