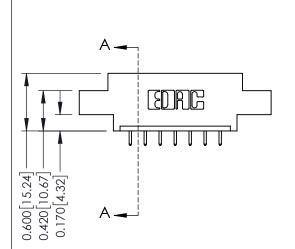

## **Mounting Option**

04-.156 (3.96) Dia. Mounting Holes



## **Contact Detail**

521-P.C. Tail .025 Sq.(0.64 Sq.) - Tail LG=.150(3.81) .156 [3.96] Contact Spacing x .200 [5.08] Row Spacing

THIS IS A C.A.D. GENERATED DRAWING DO NOT MAKE MANUAL REVISIONS TO MASTER.



ISSUE NUMBER

ORIGINAL

1





**See Accompanying Pages for:** 

- **Contact Bend Details**
- **Mounting Options**

| 337 / 387 Series Card Edge Connector |
|--------------------------------------|
| Part Number: 337-007-521-604         |



**EDAC INC** TORONTO, ONTARIO CANADA

THESE DRAWINGS AND SPECIFICATIONS ARE THE PROPERTY OF EDAC INC.,AND SHALL NOT BE REPRODUCED, OR COPIED OR USED AS THE BASIS FOR THE MANUFACTURE OR SALE OF APPARATUS WITHOUT WRITTEN PERMISSION.

| ACAD REFERENCE NO. | 337 ENG MASTER   |
|--------------------|------------------|
| DRAWN: J.LEE       | DATE: OCT. 06/09 |
| CHECKED:           | DATE:            |
| SCALE: NTS         | SHEET 1 OF 3     |
| DRAWING NUMBER     | ISSUE            |
| 337 Assembly       | 1                |



ISSUE NUMBER

ORIGINAL

1



| 337 / 387 Series Card Edge