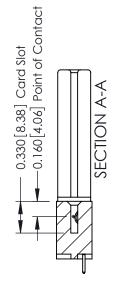

EDRG

See Accompanying Pages for:

**Mounting Options** 

**Contact Bend Details** 

0.600 [15.24] -0.420 [10.67] -0.170 [4.32] -

**Contact Detail** 

521-P.C. Tail .025 Sq.(0.64 Sq.) - Tail LG=.150(3.81) .156 [3.96] Contact Spacing x .200 [5.08] Row Spacing