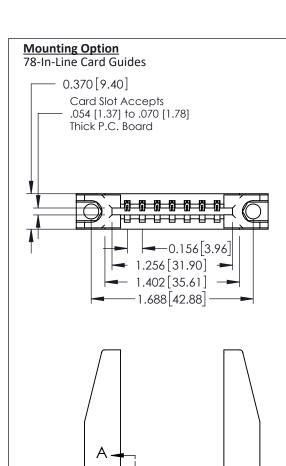

EDRG

See Accompanying Pages for:

**Mounting Options** 

**Contact Bend Details** 

0.600 [15.24] -0.420 [10.67] -0.170 [4.32] -

**Contact Detail** 

521-P.C. Tail .025 Sq.(0.64 Sq.) - Tail LG=.150(3.81) .156 [3.96] Contact Spacing x .200 [5.08] Row Spacing