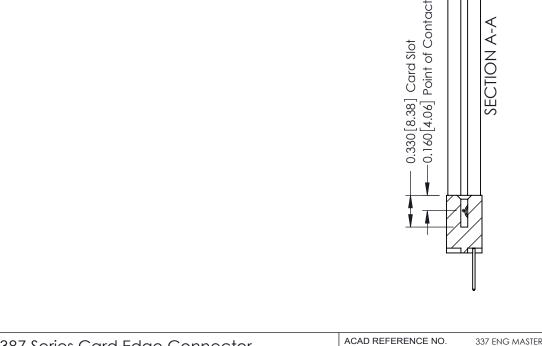

**Contact Bend Details** 

**Mounting Options** 

**Contact Detail** 

523-P.C. Tail .025 Sq.(0.64 Sq.) - Tail LG=.390(9.91) .156 [3.96] Contact Spacing x .200 [5.08] Row Spacing

THIS IS A C.A.D. GENERATED DRAWING DO NOT MAKE MANUAL REVISIONS TO MASTER.