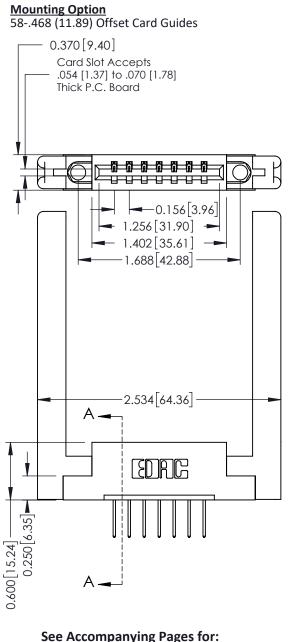

**Contact Bend Details** 

**Mounting Options** 

**Contact Detail** 

523-P.C. Tail .025 Sq.(0.64 Sq.) - Tail LG=.390(9.91) .156 [3.96] Contact Spacing x .200 [5.08] Row Spacing

THIS IS A C.A.D. GENERATED DRAWING DO NOT MAKE MANUAL REVISIONS TO MASTER.