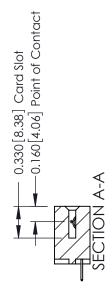

**Mounting Option** 

03-.116 (2.95) I.D. Floating Eyelets

**Contact Detail** 

524-P.C. Tail .018 Sq.(0.46 Sq.) - Tail LG=.175(4.45) .156 [3.96] Contact Spacing x .200 [5.08] Row Spacing

THIS IS A C.A.D. GENERATED DRAWING DO NOT MAKE MANUAL REVISIONS TO MASTER.

## **See Accompanying Pages for:**

- **Contact Bend Details**
- **Mounting Options**

| 337 / 387 Series Card Edge Connector |
|--------------------------------------|
| Part Number: 337-007-524-603         |