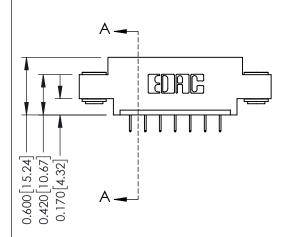

**Mounting Option** 

03-.116 (2.95) I.D. Floating Eyelets

**Contact Detail** 

524-P.C. Tail .018 Sq.(0.46 Sq.) - Tail LG=.175(4.45) .156 [3.96] Contact Spacing x .200 [5.08] Row Spacing

THIS IS A C.A.D. GENERATED DRAWING DO NOT MAKE MANUAL REVISIONS TO MASTER.

## **See Accompanying Pages for:**

- **Contact Bend Details**
- **Mounting Options**

| 337 / 387 Series Card Edge Connector |
|--------------------------------------|
| Part Number: 337-007-524-603         |