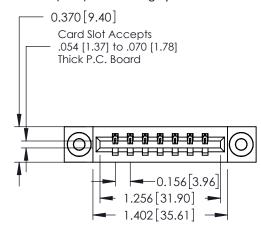

**Mounting Option** 

03-.116 (2.95) I.D. Floating Eyelets

**Contact Detail** 

524-P.C. Tail .018 Sq.(0.46 Sq.) - Tail LG=.175(4.45) .156 [3.96] Contact Spacing x .200 [5.08] Row Spacing

THIS IS A C.A.D. GENERATED DRAWING DO NOT MAKE MANUAL REVISIONS TO MASTER.

## **See Accompanying Pages for:**

- **Contact Bend Details**
- **Mounting Options**

| 337 / 387 Series Card Edge Connector |
|--------------------------------------|
| Part Number: 337-007-524-603         |