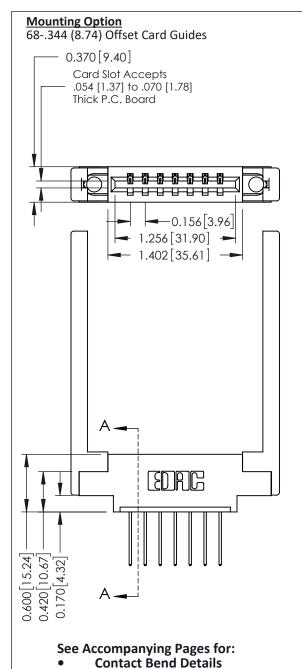

**Mounting Options** 

**Contact Detail** 

540-Wire Wrap .025 Sq.(0.64 Sq.) - Tail LG=.560(14.22) .156 [3.96] Contact Spacing x .200 [5.08] Row Spacing

THIS IS A C.A.D. GENERATED DRAWING DO NOT MAKE MANUAL REVISIONS TO MASTER.

ISSUE NUMBER ORIGINAL

A-A

SECTION

1

**EDAC INC** TORONTO, ONTARIO CANADA

THESE DRAWINGS AND SPECIFICATIONS ARE THE PROPERTY OF EDAC INC.,AND SHALL NOT BE REPRODUCED, OR COPIED OR USED AS THE BASIS FOR THE MANUFACTURE OR SALE OF APPARATUS WITHOUT WRITTEN PERMISSION.

| ACAD REFERENCE NO. | . 337 ENG MASTER |  |  |
|--------------------|------------------|--|--|
| DRAWN: J.LEE       | DATE: OCT. 06/09 |  |  |
| CHECKED:           | DATE:            |  |  |
| SCALE: NTS         | SHEET 1 OF 3     |  |  |
| DRAWING NUMBER     | ISSUE            |  |  |
| 337 Assembly       | 1                |  |  |