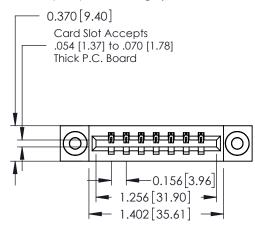

## **See Accompanying Pages for:**

- **Contact Bend Details**
- **Mounting Options**

| 337 / 387 Series Card Edge Connector |
|--------------------------------------|
| Part Number: 337-007-542-603         |