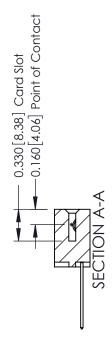

## **See Accompanying Pages for:**

- **Contact Bend Details**
- **Mounting Options**

| 337 / 387 Series Card Edge Connector |
|--------------------------------------|
| Part Number: 337-007-542-603         |