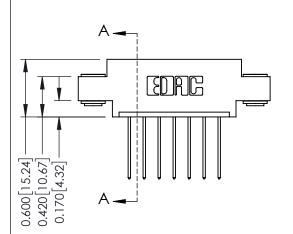

## **Mounting Option**

03-.116 (2.95) I.D. Floating Eyelets

## **Contact Detail**

542-Wire Wrap .025 Sq.(0.64 Sq.) - Tail LG=.645(16.38) .156 [3.96] Contact Spacing x .200 [5.08] Row Spacing

THIS IS A C.A.D. GENERATED DRAWING DO NOT MAKE MANUAL REVISIONS TO MASTER.