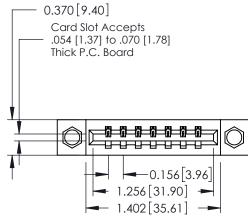

ISSUE NUMBER ORIGINAL

1

| A                                        | \ <del>-</del> |  |
|------------------------------------------|----------------|--|
|                                          | 7              |  |
| 0.600 [15.24] 0.420 [10.67] 0.170 [4.32] |                |  |