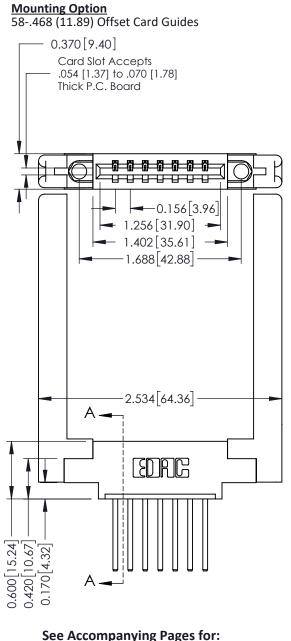

**Contact Bend Details** 

**Mounting Options** 

**Contact Detail** 

THIS IS A C.A.D. GENERATED DRAWING 544-Wire Wrap .050x.025(1.27x0.64) - Tail LG=.750(19.05)po NOT MAKE MANUAL REVISIONS TO MASTER. .156 [3.96] Contact Spacing x .200 [5.08] Row Spacing

ISSUE NUMBER

ORIGINAL

A-A

SECTION

337 / 387 Series Card Edge Connector Part Number: 337-007-544-658

**EDAC INC** TORONTO, ONTARIO CANADA

THESE DRAWINGS AND SPECIFICATIONS ARE THE PROPERTY OF EDAC INC.,AND SHALL NOT BE REPRODUCED, OR COPIED OR USED AS THE BASIS FOR THE MANUFACTURE OR SALE OF APPARATUS WITHOUT WRITTEN PERMISSION.

| ACAD REFERENCE NO. | 337 ENG MASTER   |  |  |
|--------------------|------------------|--|--|
| DRAWN: J.LEE       | DATE: OCT. 06/09 |  |  |
| CHECKED:           | DATE:            |  |  |
| SCALE: NTS         | SHEET 1 OF 3     |  |  |
| DRAWING NUMBER     | ISSUE            |  |  |
| 337 Assembly       | 1                |  |  |