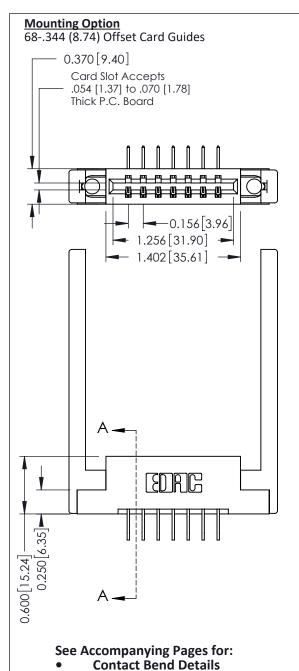

**Mounting Options** 

**Contact Detail** 

558-90 Degree Bend (Code 541 Contacts)

.156 [3.96] Contact Spacing x .200 [5.08] Row Spacing

THIS IS A C.A.D. GENERATED DRAWING DO NOT MAKE MANUAL REVISIONS TO MASTER.

ISSUE NUMBER

ORIGINAL

337 / 387 Series Card Edge Connector Part Number: 337-007-558-168

**EDAC INC** TORONTO, ONTARIO CANADA

THESE DRAWINGS AND SPECIFICATIONS ARE THE PROPERTY OF EDAC INC., AND SHALL NOT BE REPRODUCED,OR COPIED OR USED AS THE BASIS FOR THE MANUFACTURE OR SALE OF APPARATUS WITHOUT WRITTEN PERMISSION.

| DRAWN: J.LEE   | DATE: OCT. 06/09 |               |
|----------------|------------------|---------------|
| CHECKED:       | DATE:            |               |
| SCALE: NTS     | SHEET            | 1 <b>OF</b> 3 |
| DRAWING NUMBER |                  | ISSUE         |
| 337 Assembly   |                  | 1             |