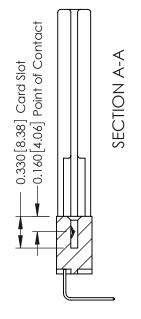

337 ENG MASTER

ACAD REFERENCE NO.

ISSUE NUMBER

ORIGINAL

1

| 337 / 387 Series Card Edge Connector<br>Contact Bend Detail           |                                                                                                                                                                                                 | ACAD REFERENCE NO. | 337 ENG          | G MASTER      |
|-----------------------------------------------------------------------|-------------------------------------------------------------------------------------------------------------------------------------------------------------------------------------------------|--------------------|------------------|---------------|
|                                                                       |                                                                                                                                                                                                 | DRAWN: J.LEE       | DATE: OCT. 06/09 |               |
|                                                                       |                                                                                                                                                                                                 | CHECKED:           | DATE:            |               |
| EDAC INC TORONTO, ONTARIO CANADA YOUR CONNECTION TO QUALITY & SERVICE | THESE DRAWINGS AND SPECIFICATIONS ARE THE PROPERTY OF EDAC INC.,AND SHALL NOT BE REPRODUCED,OR COPIED OR USED AS THE BASIS FOR THE MANUFACTURE OR SALE OF APPARATUS WITHOUT WRITTEN PERMISSION. | SCALE: NTS         | SHEET            | 2 <b>OF</b> 3 |
|                                                                       |                                                                                                                                                                                                 | DRAWING NUMBER     |                  | ISSUE         |
|                                                                       |                                                                                                                                                                                                 | 337 Assembly       |                  | 1             |